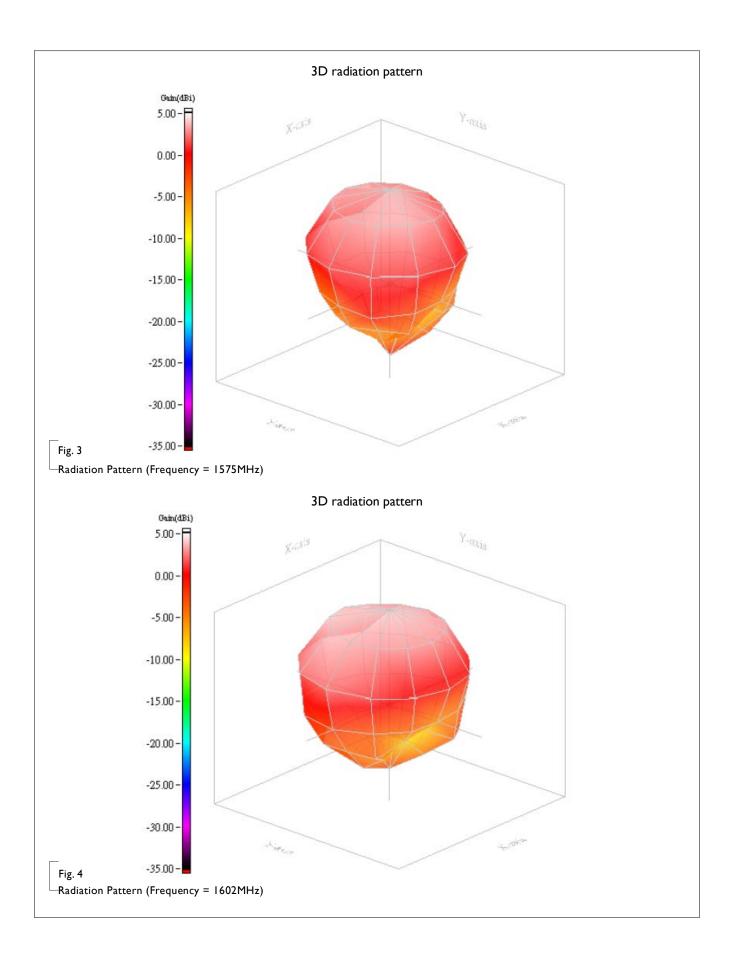

#### <u>SPECIFICATION</u>

—Table I

| DESCRIPTION           | VALUE                                          |
|-----------------------|------------------------------------------------|
| Operating Frequency   | 1575~1606 MHz                                  |
| Bandwidth             | GPS: 20 MHz(Typ.)<br>Glonass: 20 MHz(Typ.)     |
| Gain                  | GPS: 3.5 dBic(Typ.)<br>Glonass: 4.1 dBic(Typ.) |
| VSWR                  | 2.0 Max.                                       |
| Polarization          | RHCP                                           |
| Axis Ratio            | ≦ 10 dB (Typ.)                                 |
| Impedance             | 50Ω                                            |
| Operating Temperature | -40~105 °C                                     |