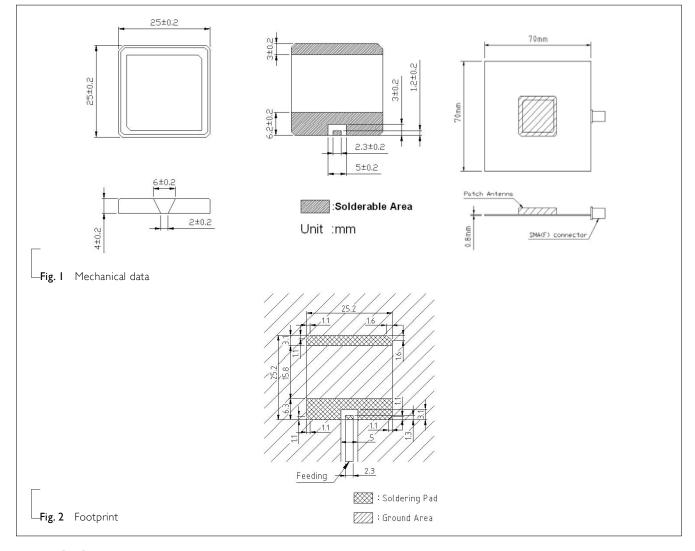

## NOTE

- 1. Based on 70×70mm<sup>2</sup> square ground plane.
- 2. Centre frequency will be offset to working frequency while changes of customer's housing and ground plane.
- 3. Please contact local sales if you need customized design to gain optimum antenna performance.