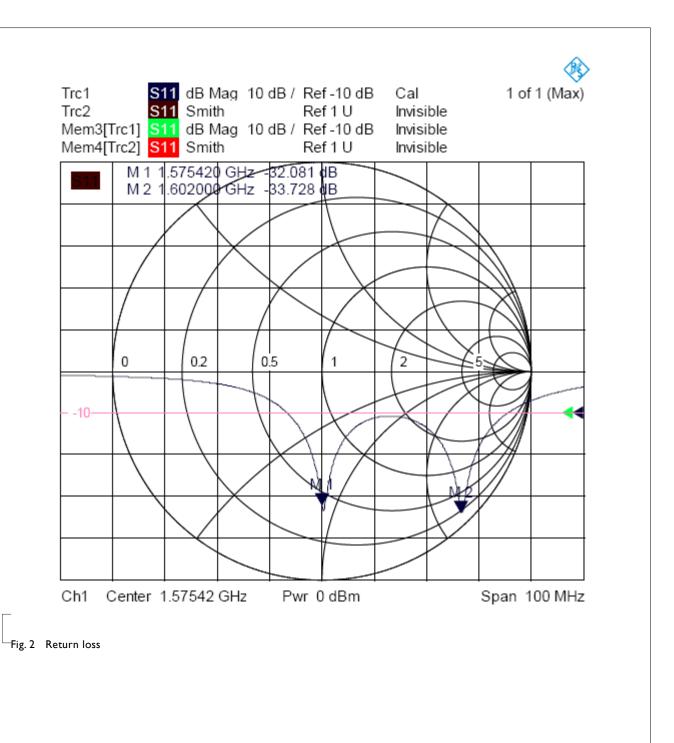

#### <u>SPECIFICATION</u>

—Table I

| DESCRIPTION           | VALUE                                          |
|-----------------------|------------------------------------------------|
| Operating Frequency   | 1575~1606 MHz                                  |
| Bandwidth             | GPS: 20 MHz(Typ.)<br>Glonass: 20 MHz(Typ.)     |
| Gain                  | GPS: 3.5 dBic(Typ.)<br>Glonass: 4.1 dBic(Typ.) |
| VSWR                  | 2.0 Max.                                       |
| Polarization          | RHCP                                           |
| Axis Ratio            | ≦ 10 dB (Typ.)                                 |
| Impedance             | 50Ω                                            |
| Operating Temperature | -40~105 °C                                     |