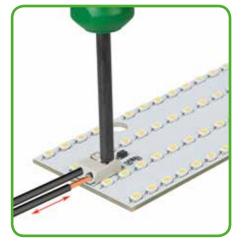

To connect stranded conductors, gently depress the push-button with the actuation tool to first open the spring. To release conductors, gently depress the push-button with the actuation tool.