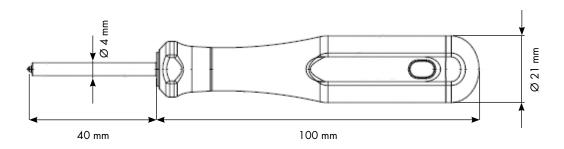

## **Actuation Tool**

|--|

| Item No.                                         | Pack.<br>Unit | Item No.                                         | Pack.<br>Unit |  |
|--------------------------------------------------|---------------|--------------------------------------------------|---------------|--|
| Actuation tool suitable for use with 2060 series |               | Actuation tool suitable for use with 2061 series |               |  |
|                                                  |               |                                                  |               |  |
| 206-860                                          | 10            | 206-861                                          | 10            |  |
|                                                  |               |                                                  |               |  |
|                                                  |               |                                                  |               |  |
|                                                  |               |                                                  |               |  |
|                                                  |               |                                                  |               |  |