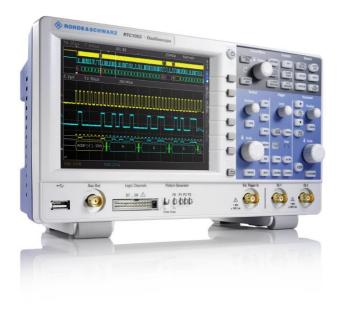

# R&S®RTC1000 Oscilloscopes

## X-in-1 oscilloscope

QuickView: automatic measurement and graphical display at the push of a button.