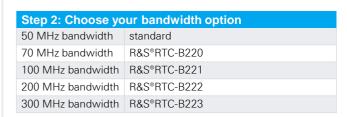

| Key specifications |                                                                                                       |
|--------------------|-------------------------------------------------------------------------------------------------------|
| Bandwidth          | 50 MHz, 70 MHz, 100 MHz, 200 MHz, 300 MHz                                                             |
| Channels           | 2 analog channels<br>+ 8 digital channels (with MSO option)                                           |
| Max. sampling rate | 2 Gsample/s (interleaved)                                                                             |
| Memory             | 2 Msample                                                                                             |
| Display            | 6.5" capacitive touch<br>640 x 480 resolution                                                         |
| Boot time          | 7 seconds                                                                                             |
| Max. update rate   | 10 000 waveforms per second                                                                           |
| Connectivity       | LAN, USB host and device ports                                                                        |
| Upgradable         | bandwidth, protocol trigger and decode,<br>MSO, pattern generator and arbitrary<br>waveform generator |
| Warranty           | standard 3-year                                                                                       |