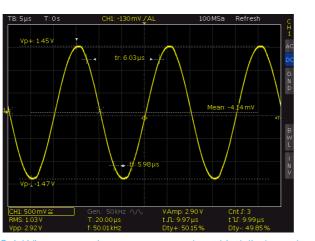

## X-in-1 oscilloscope

QuickView: automatic measurement and graphical display at the push of a button.