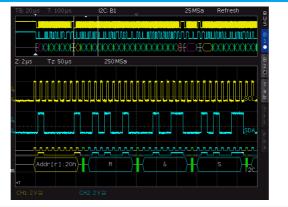

|

| Your benefit                 | Features                                                                  |
|------------------------------|---------------------------------------------------------------------------|
| Get your results faster      | Fast boot time and auto measurement for concise and comprehensive results |
| Investment protection        | Can be scaled to fit your needs with software licenses                    |
| Compactness saves desk space | Highest integration in a small form factor                                |

For more information, visit www.rohde-schwarz.com/catalog/RTC1000

#### Quickly asses your components with the integrated tester



# Gather insight into the digital communications on your circuitry



# **Ordering information**

#### Step 1: Choose your oscilloscope model

Two-channel model: R&S®RTC1002

Included: All models include an R&S®RT-ZP03 single-ended passive probe for each channel, power cord and 3-year warranty.



## X-in-1 oscilloscope























QuickView: automatic measurement and graphical display at the push of a button.

# Step 3: Choose your options and accessories

R&S®RTC-K1 I2C/SPI Triggering and

decoding R&S®RTC-K2 UART/RS-232/422/485

R&S®RTC-K3 CAN/LIN

Application bundle R&S®RTC-PK1 (includes R&S®RTC-K1, -

K2, -K3, -K15, -B6)

### Hardware options

R&S®RTC-B1 mixed signal upgrade for non-MSO models, 250 MHz

R&S®RTC-B6 arbitrary waveform generator

#### Accessories

R&S®RTC-Z1 plastic front cover

R&S®RTC-Z3 soft carrying bag

R&S®ZZA-RTC1K rack