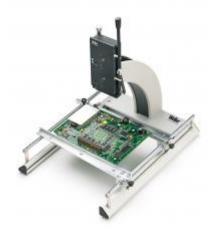

Product information
Weller<sup>®</sup>
WBHS
Code No. : T0053316599

Circuit board holder WBHS PCB board holder with stand for WHA 3000P + WHA 3000V

- Max. size 310 x 320 mm
- Board positioning in X and Y directions
- For single and doublesized boards
- Stand to mount hot air pencil HAP 3000
- Preheating plate WHP 3000 could be fitted under the board holder

## Technical Data

|                    | This station is ESD safe. |
|--------------------|---------------------------|
| Max. size:         | 310 x 320 mm              |
| Board positioning: | In X and Y directions     |

- For single and doublesided boards
- Stand to mount hot air pencil HAP 3000
- Heating plate WHP 3000 could be fitted under the board holder