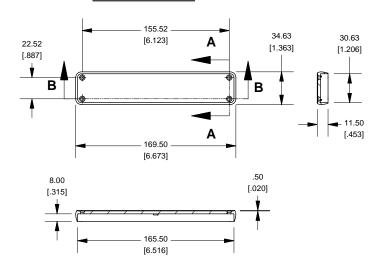

## **Extrusion** 160.00 30.50 26.06 [6.299] [1.201] [1.026] [6.319] 155.50 [6.122] **Slot Details** 165.00 2.00 [6.496] [.079] 1.50 [.059] 4.94 [.194]