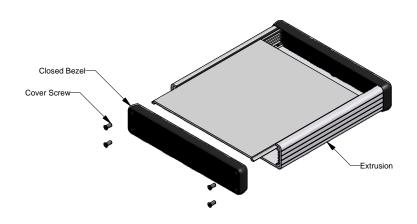

## **Closed Bezel**

| Note                                                                                                                                      |              |
|-------------------------------------------------------------------------------------------------------------------------------------------|--------------|
| Purchased assembly includes box, belly plate, bezel, cover screws and self<br>adhesive rubber feet. Box made from Extruded Aluminum 6063. |              |
| DADT NUMBERS                                                                                                                              |              |
| PART NUMBERS                                                                                                                              |              |
| 1455R1602 Closed Plastic Bezel                                                                                                            |              |
| Clear Anodized                                                                                                                            | 1455R1602    |
| Black Anodized                                                                                                                            | 1455R1602BK  |
| ACCESSORIES                                                                                                                               |              |
| Cover Screws (Pkg 100) [#6 Self Tapping Nickel Plated Screws]                                                                             | 1455MS100    |
| Black Cover Screws (Pkg 100)<br>[#6 Self Tappng Nickel Plated Screws]                                                                     | 1455MS100BK  |
| Closed Plastic Bezels, Black (Pkg 10)                                                                                                     | 1455RPLBK-10 |
|                                                                                                                                           |              |