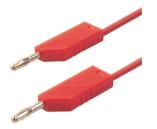

## MLN SIL 100/1 rot/red

Measuring and Testing Equipment:Measuring leads:4 mm system

| Product description  |                                                                                                                                                                                                                                                                                                                          |
|----------------------|--------------------------------------------------------------------------------------------------------------------------------------------------------------------------------------------------------------------------------------------------------------------------------------------------------------------------|
| Description          | Measuring lead, at either end 4 mm diameter plug with caged spring and 4 mm diameter socket for tower construction. Nickel-plated copper beryllium contact spring. Highly flexible, double insulated stranded lead, grip and lead shatter-proof. Built in colour indicator for easy identifcation of insulation damages. |
| Туре                 | MLN SIL 100/1 rot/red                                                                                                                                                                                                                                                                                                    |
| Order No.            | 934 092-101                                                                                                                                                                                                                                                                                                              |
| System               | 4 mm system                                                                                                                                                                                                                                                                                                              |
| Cable length         | 100 cm                                                                                                                                                                                                                                                                                                                   |
| Conductor size       | 1 mm <sup>2</sup>                                                                                                                                                                                                                                                                                                        |
| Cable material       | silicone                                                                                                                                                                                                                                                                                                                 |
| Cable color          | red                                                                                                                                                                                                                                                                                                                      |
| Housing Color        | red                                                                                                                                                                                                                                                                                                                      |
| Other standard types | black color,<br>order no. 934 092-100;<br>blue color,<br>order no. 934 092-102;<br>yellow color,<br>order no. 934 092-103;<br>green color,<br>order no. 934 092-104                                                                                                                                                      |