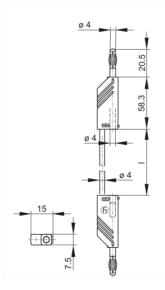

## Drawing

| Technical data  |                     |
|-----------------|---------------------|
| Pin dimensions  | 4 mm                |
| Type of contact | pin (spring loaded) |

| Type of termination      | 4 mm diameter pin and socket                                    |
|--------------------------|-----------------------------------------------------------------|
| Cable type               | LEH-XY                                                          |
| Cable specification      | most flexible lead, high temperature resistant (soldering iron) |
| Wire stranding           | 259 x 0,07                                                      |
| Rated voltage            | DC 60 V                                                         |
| Rated current            | 16 A                                                            |
| Contact resistance       | 22 mOhm                                                         |
| Material                 |                                                                 |
| Contact material         | contact pin: brass, contact spring: copper beryllium            |
| Contact surface material | nickel-plated                                                   |
| Housing material         | PA                                                              |
| Environmental conditions |                                                                 |
| Temperature range        | -15 °C to +70 °C                                                |
| Inflammability class     |                                                                 |
| Cable                    | 94 HB                                                           |
| Housing                  | 94 V-2                                                          |