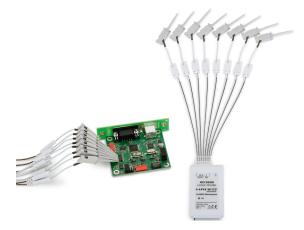

Multi pin Connector for Connection of the Logic Probe

Measurement with the Logic Probe

- ✓ Logic Probe H03508 for MSO Extension, also available in a double Package as H03516 (2 x H03508)
- ✓ With the Logic Probe H03508, 8 Logic Channels (LCH 0...LCH 7 or LCH 8...LCH 15) are available in MSO Mode
- ☑ The Display on the Oscilloscope will be either as individual Channels or as a Bus Display
- ☑ Decoding may be in the ASCII, Binary, Decimal or Hexadecimal Formats
- ✓ The Threshold can be adjusted for 8 Logic Channels as a Group at the Oscilloscope
- ☑ The Activation of the Logic Channels is indicated by a LED on the Logic Probe