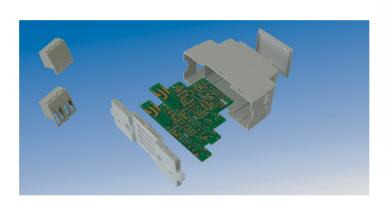

## CEM35-V

## PC BOARD LAYOUT - sp. 1mm DIMENSIONI CIRCUITO STAMPATO - sp. 1mm

The CEM35 electronic housing is realized for connections up to 24 poles.

It is possible to reduce the number of connections thanks to the closing accessory **TP35** / **TG35**. Simply insert this accessory into the hole you need to close before inserting the board.

The CEM35-V housing, with vertical boards, is designed to accept our **ML25-D/S-LC** terminal blocks granting a wire section of 2,5sgmm.

The wide inner space allows the use and mounting of a high number of electronic components.