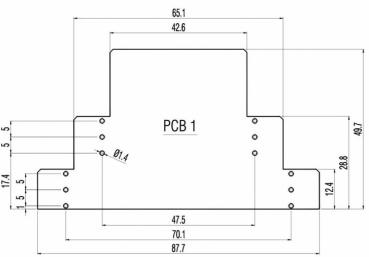

## PC BOARD LAYOUT - sp. 1mm DIMENSIONI CIRCUITO STAMPATO - sp. 1mm

The CEM35 electronic housing is realized for connections up to 24 poles.

It is possible to reduce the number of connections thanks to the closing accessory **TP35** / **TG35**. Simply insert this accessory into the hole you need to close before inserting the board.