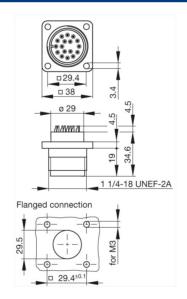

## **Automation and Network Solutions**

CM 02 E 20-29 P

Industrial Connectors:Circular connector CM-series:Surface mounted connector

| Product description |                                                            |
|---------------------|------------------------------------------------------------|
| Description         | Surface mounted connector, with flange, with solder bucket |
| Type                | CM 02 E 20-29 P                                            |
| Order No.           | 933 063-100                                                |
| Number of contacts  | 17 + PE                                                    |
| Conductor size      | max. 1.5 mm2                                               |
| Standard            | MIL-C 5015 bzw. VG 95 342                                  |
| Housing Color       | black                                                      |
| Drawing             |                                                            |

| Technical data               |                  |
|------------------------------|------------------|
| Pin dimensions               | 1.6 mm           |
| Rated voltage                | 50 V AC/DC       |
| Rated current                | 4 A              |
| Contact resistance           | <= 5 mOhm        |
| Type of termination          | solder           |
| Shell size                   | 20               |
| Mounting                     | screws           |
| Material                     |                  |
| Contact surface material     | Ag               |
| Contact bearer material      | PA 66-GF 25      |
| Housing material             | PA 66-GF 25      |
| Environmental conditions     |                  |
| Protection class (IEC 60529) | IP 67            |
| Pollution severity           | 3                |
| Temperature range            | -40 °C to +90 °C |
| Inflammability class         |                  |
| Flammability, UL standard    | 94 V-1           |
| Packaging unit               |                  |