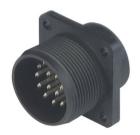

## **Automation and Network Solutions**

CM 02 E 20-29 P

Industrial Connectors:Circular connector CM-series:Surface mounted connector

| Product description |                                                            |
|---------------------|------------------------------------------------------------|
| Description         | Surface mounted connector, with flange, with solder bucket |
| Type                | CM 02 E 20-29 P                                            |
| Order No.           | 933 063-100                                                |
| Number of contacts  | 17 + PE                                                    |
| Conductor size      | max. 1.5 mm2                                               |
| Standard            | MIL-C 5015 bzw. VG 95 342                                  |
| Housing Color       | black                                                      |
| Drawing             |                                                            |