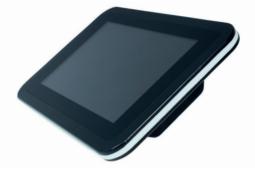

### **Raspberry Pi Touch Screen Enclosures**

- Designed to house the Raspberry Pi 7" Touch Screen with Pi B+ or Pi 2 PCB Boards
- Self standing in a landscape orientation with screen
- All cut-outs are pre-cut into the case NO MODS REQUIRED!
- · Gloss finish, black with white trim
- L 213.2mm x W 131mm x H 51.5mm

#### Material:

- Thickness 3mm & 4mm: HB Rated
- Coloured Materials: High Impact Polystyrene (HIPS)

Raspberry Pi 7" Touch Screen Electronics assembly is not supplied

### **Available Gloss Finish colour**

Black

| CB PART NO.      | COLOUR | TRIM COLOUR |
|------------------|--------|-------------|
| CBRPP-TS-BLK-WHT | Black  | White       |

<sup>\*</sup> Other colours available on request, MOQ applies