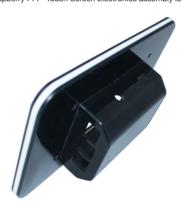

### **Raspberry Pi Touch Screen Enclosures**

- Designed to house the Raspberry Pi 7" Touch Screen with Pi B+ or Pi 2 PCB Boards
- Self standing in a landscape orientation with screen
- All cut-outs are pre-cut into the case NO MODS REQUIRED!
- · Gloss finish, black with white trim
- L 213.2mm x W 131mm x H 51.5mm

#### Material:

- Thickness 3mm & 4mm: HB Rated
- Coloured Materials: High Impact Polystyrene (HIPS)

Raspberry Pi 7" Touch Screen Electronics assembly is not supplied