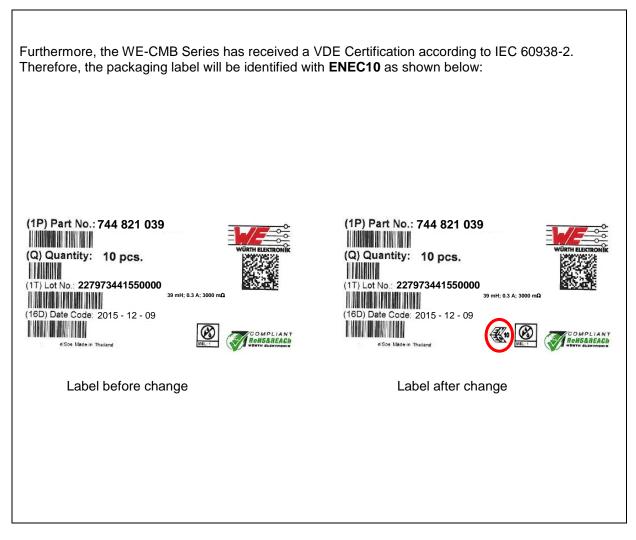

| Product/Process Change Notice (PCN)                                                                                                                                                                                                                                      |                 |                   |                                                                                      |                                   |  |  |
|--------------------------------------------------------------------------------------------------------------------------------------------------------------------------------------------------------------------------------------------------------------------------|-----------------|-------------------|--------------------------------------------------------------------------------------|-----------------------------------|--|--|
| PCN #: WE_C                                                                                                                                                                                                                                                              | MB_20160301_    | _Material_Label   |                                                                                      | .l.                               |  |  |
| Product Affected: WE-CMB Series                                                                                                                                                                                                                                          |                 |                   | <ul> <li>Product Ma</li> <li>Date Code</li> <li>Packaging</li> <li>Others</li> </ul> | Irk                               |  |  |
| 744821xxx                                                                                                                                                                                                                                                                | 744822xxx       | 744823xxx         |                                                                                      |                                   |  |  |
| 744824xxx                                                                                                                                                                                                                                                                | 744825xxx       | 744826xxx         |                                                                                      |                                   |  |  |
|                                                                                                                                                                                                                                                                          | S-Parts         | THULUNIN          |                                                                                      |                                   |  |  |
| and                                                                                                                                                                                                                                                                      | S-Pans          |                   |                                                                                      |                                   |  |  |
| PCN Date: March 01 <sup>th</sup> 2016<br>Effective Date: June 01 <sup>th</sup> 2016                                                                                                                                                                                      |                 |                   |                                                                                      |                                   |  |  |
| Contact: Prod                                                                                                                                                                                                                                                            | uct Managemen   | ıt                | Attachment:                                                                          | 🛛 Yes 🗌 No                        |  |  |
| Phone: +49 (0                                                                                                                                                                                                                                                            | ) 7942 - 945 50 | 01                | O standard                                                                           |                                   |  |  |
|                                                                                                                                                                                                                                                                          |                 |                   | Samples:                                                                             |                                   |  |  |
| Fax: +49 (0) 7942 - 945 5179<br>E-mail: pcn.eisos@we-online.de                                                                                                                                                                                                           |                 |                   |                                                                                      |                                   |  |  |
| DESCRIPTION AND PURPOSE OF CHANGE:                                                                                                                                                                                                                                       |                 |                   |                                                                                      |                                   |  |  |
| Due to a continuous product improvement process, Würth Elektronik will change the raw material of the mounting base and the packaging label.                                                                                                                             |                 |                   |                                                                                      |                                   |  |  |
| DETAIL OF CHANGE:                                                                                                                                                                                                                                                        |                 |                   |                                                                                      |                                   |  |  |
| We will change the currently used raw material of the mounting base. The new raw material offers a better insulation resistance and is UL-listed. Electrical and mechanical specifications will not be affected after the change. For more details refer to table below: |                 |                   |                                                                                      |                                   |  |  |
|                                                                                                                                                                                                                                                                          |                 |                   | old                                                                                  | new                               |  |  |
| Material                                                                                                                                                                                                                                                                 |                 | Phenolic T3       |                                                                                      | Phenolic PM-9820                  |  |  |
| Supplier                                                                                                                                                                                                                                                                 |                 | Chang Chu         | in Plastics                                                                          | Sumitomo Bakelite                 |  |  |
| UL File Num                                                                                                                                                                                                                                                              |                 | E59481            |                                                                                      | E41429                            |  |  |
| Insulation Re                                                                                                                                                                                                                                                            | sistance        | 10 <sup>9</sup> Ω |                                                                                      | $10^{10} \Omega - 10^{12} \Omega$ |  |  |
|                                                                                                                                                                                                                                                                          |                 |                   |                                                                                      |                                   |  |  |