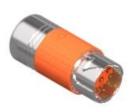

# 915 Extension

9-pin **EMC - Shielding** Earth-to-Housing Connection according to VDE 0627

## **Technical Data**

number of pins 4 (3+PE) power signal -20 °C to 130 °C temperature range

Ø 10.5 mm to Ø 12.0 mm clamping range protection type when connected IP 66/67

**Electrical Data** power signal max. 14 A\* 630V (AC/DC) max. 3.6 A\* 63 V (AC/DC) rated current rated voltage rated insulation voltage (L-L) 6000 V 1500 V