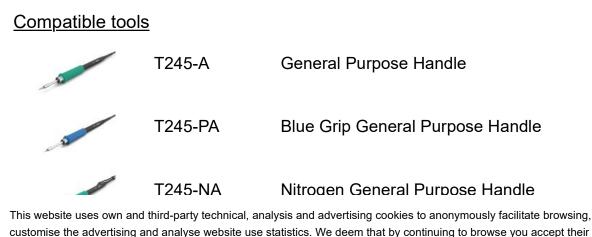

They work with T245 Handpieces.

JBC Long Life Tips offer instant heat up, excellent heat transfer and great durability.

They last 5 times longer than other brands thanks to the JBC Most Efficient Soldering System and the Sleep & Hibernation features.