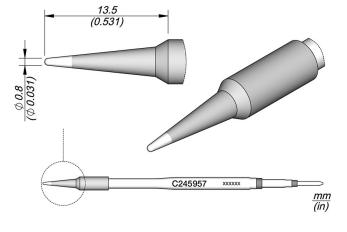

## **ES C** C245957 Conical Cartridge Ø 0.8

C245 cartridge range is the widest one of JBC with many shapes, sizes and special models.

They are appropriate for general soldering purposes and they are perfect for both SMD components or for applications with high power requirements such as ground plane soldering.