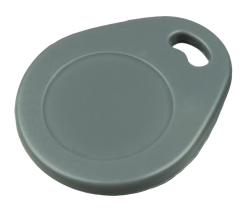

## **KEY FOB**

## LF/HF RFID TRANSPONDERS

Key fob

Elatec's key fobs are available as EM4200 technology for low frequency and as MIFARE Classic technology for high frequency. They easily fit to a normal key ring and can be used in various industries and application areas.

## TECHNICAL DATA

| 0 0 2                  |                                                                                                    |
|------------------------|----------------------------------------------------------------------------------------------------|
| HOUSING                | ABS                                                                                                |
| CHIP TYPES             | EM4200, MIFARE Classic 1k                                                                          |
| DIMENSIONS (L X W X H) | 30 mm x 37 mm x 6.5 mm / 1.18 inch x 1.46 inch x 0.26 inch                                         |
| COLOUR                 | grey                                                                                               |
| SRF                    | 125 ± 6 kHz at room temperature 13.56MHz Reader Standard (ISO/IEC 15693, ISO/IEC 14443)            |
| TEMPERATURE RANGE      | Operating: -25°C up to +75°C / -13°F up to +167°F  Storage: -25°C up to +75°C / -13°F up to +167°F |
| WEIGHT                 | Approx. 4.5g                                                                                       |
| ORDER CODE             | MIFARE Classic ART10354<br>EM4200 ART13530                                                         |