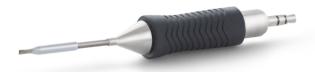

## **RTM 013 S**

Product no.: T0054460399N

- Active tip technology: Fastest heat-up and recovery time, sensor close to the solder tip, excellent heat transfer. No downtime, continuing workflow, excellent results
- Digital tool for data storage: Motion activated usage sensor for energy control and data storage.
- Patented tip & grip design: Only soldering tip on the market which can be changed without a tool. 20% faster change than leading competitors.
- One intelligent platform: One station for all active tips & tools. WX platform meets all operational hand soldering needs.

| Tip shape           | Chisel shape |
|---------------------|--------------|
| Tip type            | НМ           |
| Width in mm         | 1.3          |
| Width in inches     | 0.051        |
| Thickness in mm     | 0.4          |
| Thickness in inches | 10.16        |
| Length mm           | 20           |
| Length inches       | 0.787        |
| Power               | 40 W         |
| Packaging unit      | 1            |