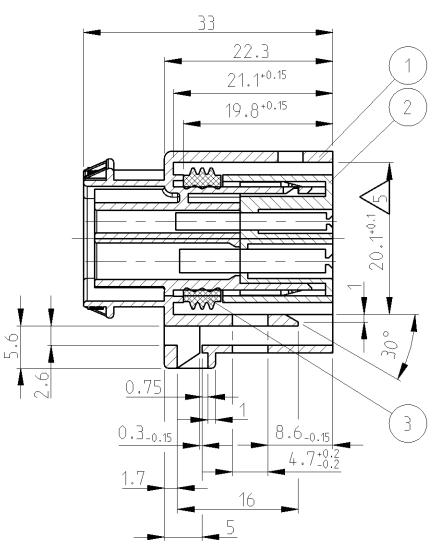

|            | NOTES<br>BEMERKUNGEN                                                                                                                                   |
|------------|--------------------------------------------------------------------------------------------------------------------------------------------------------|
|            | DEAD END HOUSING ASSEMBLY, 14 POSITION, RADIAL SEAL,<br>Junior-Power-Timer/Micro-Timer 2                                                               |
|            | BLINDGEHAEUSE KOMPLETT, I4POLIG, RADIALDICHT,<br>Junior-Power-Timer/Micro-Timer 2                                                                      |
| 2          | CONTACT CAVITY NUMBER: CHARACTERS 2.5 RECEDE 0.3<br>KONTAKTKAMMERNUMMER: SCHRIFTHOEHE 2.5 VERTIEFT 0.3                                                 |
| 3          | DATE OF PRODUCTION WITH DATE INSERT ∅3<br>PRODUKTIONSDATUM MIT DATUMSUHR ∅3                                                                            |
| 4          | ALLOWED WARPAGE $\pm$ 0.3<br>ZULAESSIGER VERZUG $\pm$ 0.3                                                                                              |
| 5          | ALLOWED WARPAGE -0.5<br>ZULAESSIGER VERZUG -0.5                                                                                                        |
| <u>6</u>   | SHOWN AS SUPPLIED: RETAINER IN PRELOCKED POSITION.<br>AFTER CONTACT LOADING TO DRIFT IN THIS DIRECTION (I.IMM)                                         |
|            | LIEFERZUSTAND GEZEICHNET: VERRIEGELUNG IN VORRASTSTELLUNG.<br>NACH KONTAKTBESTUECKUNG IN DIESER RICHTUNG VERSCHIEBEN (I.IMM)                           |
| 7          | SHOWN AS SUPPLIED: RETAINER IN ENDLOCKED POSITION.<br>LIEFERZUSTAND GEZEICHNET: VERRIEGELUNG IN ENDRASTSTELLUNG                                        |
| 8          | THE PART NO 1719105 ASSEMBLED FOR EXAMPLE WITH CONTACT<br>964274-2/964286-2 AND SEALING 964972-1/963294-1<br>WILL HAVE THE SUITABLE MATING PART 969871 |
|            | DAS TEIL 1719105 WIRD Z.B. MIT DEM KONTAKT 964274-2/964286-2<br>UND EINZELADERDICHTUNG 964972-1/963294-1 BESTUECKT<br>AUF DAS TEIL 969871 GESTECKT     |
| 9          | BULK PACKAGED<br>VERPACKT ALS SCHUETTGUT                                                                                                               |
| <u>í d</u> | CONTACT CAVITY NO II, I2, I3 AND I4 CLOSED<br>KAMMER II, I2, I3 und I4 GESCHLOSSEN                                                                     |
|            | NARVINA REVIATIONA AT RARTA ERAN ALRER NALRA ARE ILLAWER                                                                                               |