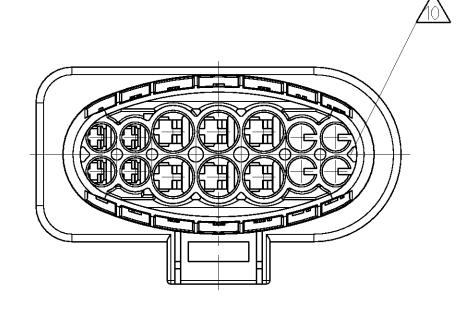

|            | NOTES<br>BEMERKUNGEN                                                                                                                                   |
|------------|--------------------------------------------------------------------------------------------------------------------------------------------------------|
|            | DEAD END HOUSING ASSEMBLY, 14 POSITION, RADIAL SEAL,<br>Junior-Power-Timer/Micro-Timer 2                                                               |
|            | BLINDGEHAEUSE KOMPLETT, I4POLIG, RADIALDICHT,<br>Junior-Power-Timer/Micro-Timer 2                                                                      |
| 2          | CONTACT CAVITY NUMBER: CHARACTERS 2.5 RECEDE 0.3<br>KONTAKTKAMMERNUMMER: SCHRIFTHOEHE 2.5 VERTIEFT 0.3                                                 |
| 3          | DATE OF PRODUCTION WITH DATE INSERT ∅3<br>PRODUKTIONSDATUM MIT DATUMSUHR ∅3                                                                            |
| 4          | ALLOWED WARPAGE $\pm$ 0.3<br>ZULAESSIGER VERZUG $\pm$ 0.3                                                                                              |
| 5          | ALLOWED WARPAGE -0.5<br>ZULAESSIGER VERZUG -0.5                                                                                                        |
| <u>6</u>   | SHOWN AS SUPPLIED: RETAINER IN PRELOCKED POSITION.<br>AFTER CONTACT LOADING TO DRIFT IN THIS DIRECTION (I.IMM)                                         |
|            | LIEFERZUSTAND GEZEICHNET: VERRIEGELUNG IN VORRASTSTELLUNG.<br>NACH KONTAKTBESTUECKUNG IN DIESER RICHTUNG VERSCHIEBEN (I.IMM)                           |
| 7          | SHOWN AS SUPPLIED: RETAINER IN ENDLOCKED POSITION.<br>LIEFERZUSTAND GEZEICHNET: VERRIEGELUNG IN ENDRASTSTELLUNG                                        |
| 8          | THE PART NO 1719105 ASSEMBLED FOR EXAMPLE WITH CONTACT<br>964274-2/964286-2 AND SEALING 964972-1/963294-1<br>WILL HAVE THE SUITABLE MATING PART 969871 |
|            | DAS TEIL 1719105 WIRD Z.B. MIT DEM KONTAKT 964274-2/964286-2<br>UND EINZELADERDICHTUNG 964972-1/963294-1 BESTUECKT<br>AUF DAS TEIL 969871 GESTECKT     |
| 9          | BULK PACKAGED<br>VERPACKT ALS SCHUETTGUT                                                                                                               |
| <u>í d</u> | CONTACT CAVITY NO II, I2, I3 AND I4 CLOSED<br>KAMMER II, I2, I3 und I4 GESCHLOSSEN                                                                     |
|            | NARVINA REVIATIONA AT RARTA ERAN ALRER NALRA ARE ILLAWER                                                                                               |

II MARKING DEVIATIONS AT PARTS FROM OLDER MOLDS ARE ALLOWED ABWEICHENDE BESCHRIFTUNG AUS ALTWERKZEUGEN ZULAESSIG

В

|                                                                                                                                                                                                                                                                                                       | C                                                | MVQ                                                                                                          | ORANGE                                                                                                                                           |                                                       | SEALING,                                                                                                                                                                                                                                                                    |                                            | 1   | 3          |  |
|-------------------------------------------------------------------------------------------------------------------------------------------------------------------------------------------------------------------------------------------------------------------------------------------------------|--------------------------------------------------|--------------------------------------------------------------------------------------------------------------|--------------------------------------------------------------------------------------------------------------------------------------------------|-------------------------------------------------------|-----------------------------------------------------------------------------------------------------------------------------------------------------------------------------------------------------------------------------------------------------------------------------|--------------------------------------------|-----|------------|--|
| 4-1719105-1                                                                                                                                                                                                                                                                                           |                                                  | PBT-GF20                                                                                                     | VIOLET                                                                                                                                           |                                                       | SEALING LOCK.                                                                                                                                                                                                                                                               |                                            | 1   | 6          |  |
|                                                                                                                                                                                                                                                                                                       |                                                  | PBT-GF20                                                                                                     | BLACK                                                                                                                                            |                                                       | DEAD END COVE                                                                                                                                                                                                                                                               | R HOUSING,                                 | 1   | 5          |  |
|                                                                                                                                                                                                                                                                                                       |                                                  | MVQ                                                                                                          | ORANGE                                                                                                                                           | -                                                     | SEALING,                                                                                                                                                                                                                                                                    |                                            | 1   | 3          |  |
| 3-1719105-1                                                                                                                                                                                                                                                                                           | C                                                | PBT-GF20                                                                                                     | VIOLET                                                                                                                                           |                                                       | REC HOUSING, 14 POSN,                                                                                                                                                                                                                                                       |                                            | 1   | 2          |  |
|                                                                                                                                                                                                                                                                                                       |                                                  | PBT-GF20                                                                                                     | BLACK                                                                                                                                            |                                                       | COVER HOUSING, 10 POSN,                                                                                                                                                                                                                                                     |                                            | 1   | 4          |  |
|                                                                                                                                                                                                                                                                                                       |                                                  | MVQ                                                                                                          | ORANGE                                                                                                                                           |                                                       | SEALING,                                                                                                                                                                                                                                                                    |                                            | 1   | 3          |  |
| 1719105-1                                                                                                                                                                                                                                                                                             | C                                                | PBT-GF20                                                                                                     | VIOLET                                                                                                                                           |                                                       | REC HOUSING, 14 POSN,                                                                                                                                                                                                                                                       |                                            | 1   | 2          |  |
|                                                                                                                                                                                                                                                                                                       |                                                  | PBT-GF20                                                                                                     | BLACK                                                                                                                                            |                                                       | COVER HOUSING                                                                                                                                                                                                                                                               | , 14 POSN,                                 | 1   | 1          |  |
| TE NO RE'                                                                                                                                                                                                                                                                                             |                                                  | MATERIAL                                                                                                     | COLOR                                                                                                                                            |                                                       | DESCRIPTION                                                                                                                                                                                                                                                                 | RIPTION                                    |     | ITEM<br>NO |  |
| CUMENT FOR TYCO ELECTRONICS CORPORATION<br>E CONTROLLING ENGINEETING ORGANIZATION<br>D FOR THE LATEST REVISION.<br>AMP INCORPORATED KONTROLLIERT.<br>AMP INCORPORATED KONTROLLIERT.<br>STAND ERFAMBLESSIE AUF ANRAGE.<br>STAND ERFAMBLESSIE AUF ANRAGE.<br>STAND ERFAMBLESSIE AUF ANRAGE.<br>F. Thiel |                                                  |                                                                                                              |                                                                                                                                                  | Tyco Electronics AMP GmbH<br>64625 Bensheim (Germany) |                                                                                                                                                                                                                                                                             |                                            |     |            |  |
|                                                                                                                                                                                                                                                                                                       | RANZEN<br>IN 16901<br>ENTRIC T<br>OMINAL E<br>1° | : APVD<br>S.GLaser<br>PRODUCT SPEC<br>PRODUKTSPEZ.<br>-140 108-1855<br>IO APPLICATION S<br>VERARBELITUNGSSPE | APVD 09-JUN-05<br>S.GLaser<br>PRODUCT SPEC<br>PRODUKTSPEZ.<br>0 108-18579<br>APPLICATION SPEC<br>VERARBEITUNGSSPEZ.<br>114-94028<br>WEIGHT 10 5- |                                                       | NAME RECEPTACLE HOUSING ASSEMBLY, 14 POSITION, RADIAL SEAL,<br>Junior-Power-Timer / Micro-Timer 2<br>FLACHKONTAKTGEHAEUSE KOMPLETT, 14POLIG, RADIALDICHT,<br>Junior-Power-Timer / Micro-Timer 2   SIZE CAGE CODE DRAWING NO<br>ZEICHNUNGS-NR. RESTRICTED TO<br>NUR FUER<br> |                                            |     |            |  |
| CUSTOMER DRAW ING                                                                                                                                                                                                                                                                                     |                                                  |                                                                                                              |                                                                                                                                                  | /Kl                                                   | JNDENZEICHNUNG                                                                                                                                                                                                                                                              | SCALE SHEET OF<br>MASSSTAB 2.1 BLATT 1 VOL | - R |            |  |