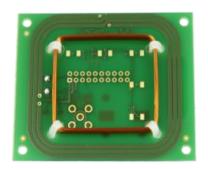

## TWN4 MULTITECH DUAL ANTENNA PANEL\*

## 125kHz+13.56MHz, TWN4 MultiTech Core

\*previously known as Dual Antenna Panel

**Bottom View** 

Top View

Dimensions are approximate values only - more detailed datasheets are available on request.

Elatec reserves the right to change any information or data in this document without prior notice. The distribution and the update of this document is not controlled. Elatec declines all responsibility for the use of product with any other specifications but the ones mentioned above. Any additional requirement for a specific customer application has to be validated by the customer himself at his own responsibility. Where application information is given, it is only advisory and does not form part of the specification. Disclaimer: All names are registered trademarks. © 2015 Elatec GmbH – DocRev3 – 08/2015