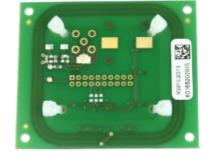

## TWN4 MULTITECH DUAL ANTENNA PANEL\*

## 125kHz+13.56MHz, TWN4 MultiTech Core

\*previously known as Dual Antenna Panel

**Bottom View** 

Top View

Dimensions are approximate values only - more detailed datasheets are available on request.

Elatec reserves the right to change any information or data in this document without prior notice. The distribution and the update of this document is not controlled. Elatec declines all responsibility for the use of product with any other specifications but the ones mentioned above. Any additional requirement for a specific customer application has to be validated by the customer himself at his own responsibility. Where application information is given, it is only advisory and does not form part of the specification. Disclaimer: All names are registered trademarks. © 2015 Elatec GmbH – DocRev3 – 08/2015