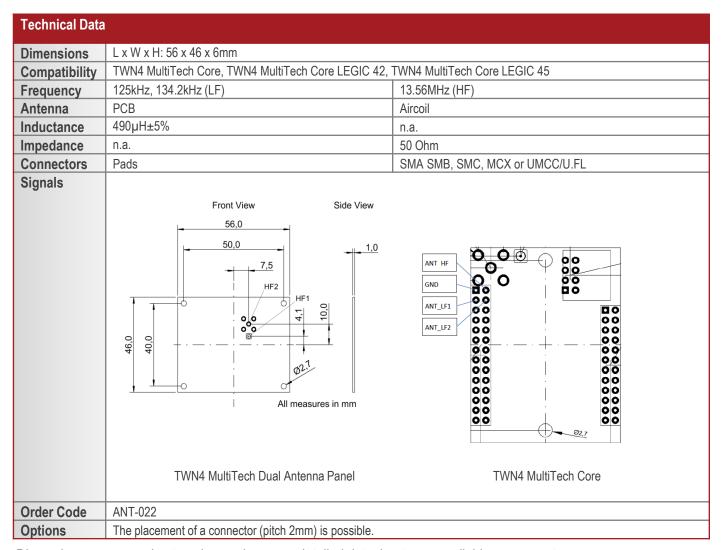

## TWN4 MULTITECH DUAL ANTENNA PANEL\*

## 125kHz+13.56MHz, TWN4 MultiTech Core

\*previously known as Dual Antenna Panel

**Bottom View** 

Top View

Dimensions are approximate values only - more detailed datasheets are available on request.

Elatec reserves the right to change any information or data in this document without prior notice. The distribution and the update of this document is not controlled. Elatec declines all responsibility for the use of product with any other specifications but the ones mentioned above. Any additional requirement for a specific customer application has to be validated by the customer himself at his own responsibility. Where application information is given, it is only advisory and does not form part of the specification. Disclaimer: All names are registered trademarks. © 2015 Elatec GmbH – DocRev3 – 08/2015