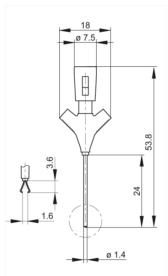

Drawing

| Technical data           |                          |
|--------------------------|--------------------------|
| Type of contact          | pin                      |
| Type of termination      | 2 x 0.64 mm diameter pin |
| Rated voltage            | DC 60 V                  |
| Rated current            | 2 A                      |
| Contact resistance       | 10 mOhm                  |
| Material                 |                          |
| Contact material         | spring steel             |
| Contact surface material | nickel-plated            |
| Housing material         | PBT                      |
| Environmental conditions |                          |
| Temperature range        | -25 °C to +100 °C        |
| Inflammability class     |                          |
| Housing                  | 94 HB                    |