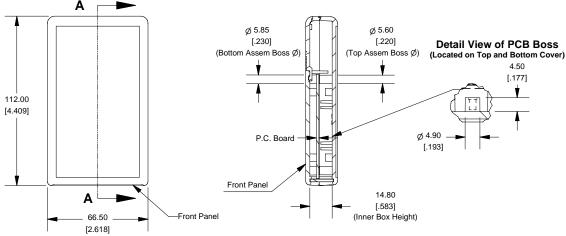

2

#### **Top View of Assembly**

# SECTION A-A (Side View Inside Assembly)



#### **End View of Assembly**

[.039]

Inlay Depth

# SECTION B-B (Inside of Bottom Cover)



## Front/Rear Panel (Dashed Line Indicates Viewing Area)



#### Maximum P.C. Board Size



### **Hand Held Instrument (1593T)**



Enclosures can be Factory Modified (Milling, Drilling, Printing etc.) Solid models of this enclosure available in STEP or IGES.

Contact Factory mjm@hammondmfg.com

| NOTE                                                          |
|---------------------------------------------------------------|
| Enclosure molded from GP ABS (UL94-HB) plastic.               |
| Purchased assembly includes top and bottom cover, front panel |
| (plastic), battery door and 4 cover screws.                   |

| PART NUMBERS                                                          |