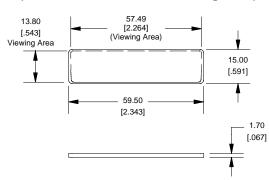

2

#### **Top View of Assembly**

# SECTION A-A (Side View Inside Assembly)



#### **End View of Assembly**

[.039]

Inlay Depth

# SECTION B-B (Inside of Bottom Cover)



## Front/Rear Panel (Dashed Line Indicates Viewing Area)



#### Maximum P.C. Board Size



### **Hand Held Instrument (1593T)**



Enclosures can be Factory Modified (Milling, Drilling, Printing etc.) Solid models of this enclosure available in STEP or IGES.

Contact Factory mjm@hammondmfg.com

| NOTE                                                          |
|---------------------------------------------------------------|
| Enclosure molded from GP ABS (UL94-HB) plastic.               |
| Purchased assembly includes top and bottom cover, front panel |
| (plastic), battery door and 4 cover screws.                   |

| PART NUMBERS                                                          |                                            |  |
|-----------------------------------------------------------------------|-----------------------------------