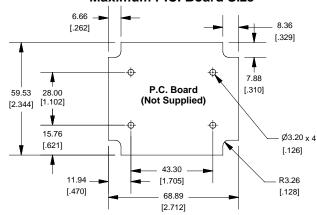

2

#### **Top View of Assembly**

# SECTION A-A (Side View Inside Assembly)



#### **End View of Assembly**

[.039]

Inlay Depth

# SECTION B-B (Inside of Bottom Cover)



## Front/Rear Panel (Dashed Line Indicates Viewing Area)



#### Maximum P.C. Board Size



### **Hand Held Instrument (1593T)**



Enclosures can be Factory Modified (Milling, Drilling, Printing etc.) Solid models of this enclosure available in STEP or IGES.

Contact Factory mjm@hammondmfg.com

| NOTE                                                          |
|---------------------------------------------------------------|
| Enclosure molded from GP ABS (UL94-HB) plastic.               |
| Purchased assembly includes top and bottom cover, front panel |
| (plastic), battery door and 4 cover screws.                   |

| PART NUMBERS                                                          |                                            |  |
|-----------------------------------------------------------------------|--------------------------------------------|--|
| 1593T Enclosure