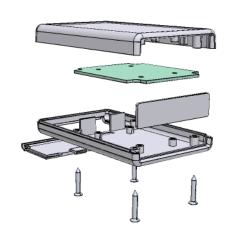

### **Hand Held Instrument (1593T)**

Enclosures can be Factory Modified (Milling, Drilling, Printing etc.) Solid models of this enclosure available in STEP or IGES.

Contact Factory mjm@hammondmfg.com

| NOTE                                                          |
|---------------------------------------------------------------|
| Enclosure molded from GP ABS (UL94-HB) plastic.               |
| Purchased assembly includes top and bottom cover, front panel |
| (plastic), battery door and 4 cover screws.                   |