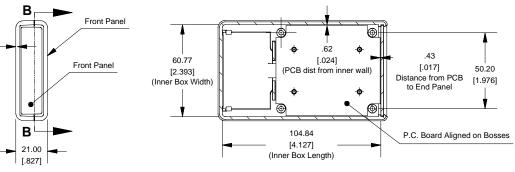

2

#### **Top View of Assembly**

# SECTION A-A (Side View Inside Assembly)



#### **End View of Assembly**

[.039]

Inlay Depth

# SECTION B-B (Inside of Bottom Cover)



## Front/Rear Panel (Dashed Line Indicates Viewing Area)



#### Maximum P.C. Board Size



### **Hand Held Instrument (1593T)**



Enclosures can be Factory Modified (Milling, Drilling, Printing etc.) Solid models of this enclosure available in STEP or IGES.

Contact Factory mjm@hammondmfg.com

| NOTE                                                          |
|---------------------------------------------------------------|
| Enclosure molded from GP ABS (UL94-HB) plastic.               |
| Purchased assembly includes top and bottom cover, front panel |
| (plastic), battery door and 4 cover screws.                   |

| PART NUMBERS                                                          |                                            |  |
|-----------------------------------------------