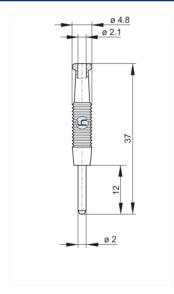

## MST 3 schwarz/black

Industrial Connectors:Measuring and Testing Equipment:Plugs:2 mm system

| Product description  |                                                                                                                                                                                                                |  |  |
|----------------------|----------------------------------------------------------------------------------------------------------------------------------------------------------------------------------------------------------------|--|--|
| Description          | 2 mm diameter miniature connector, nickel-plated brass pin with solder<br>connection. Flexible, shatter-proof insulating sleeve. For making up connecting<br>leads with a maximum external diameter of 1.9 mm. |  |  |
| Type                 | MST 3 schwarz/black                                                                                                                                                                                            |  |  |
| Order No.            | 973 509-100                                                                                                                                                                                                    |  |  |
| System               | 2 mm system                                                                                                                                                                                                    |  |  |
| Housing Color        | black                                                                                                                                                                                                          |  |  |
| Other standard types | red color, order no. 973 509-101; blue color, order no. 973 509-102; yellow color, order no. 973 509-103; green color, order no. 973 509-104; grey color, order no. 973 509-106                                |  |  |
| Drawing              |                                                                                                                                                                                                                |  |  |