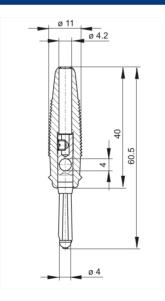

## BUELA 20 K rot/red

Industrial Connectors:Measuring and Testing Equipment:Plugs:4 mm system

| Description          | Multiple applied view place abotton proof flevible insulation also we with transparen                                                                                                                                                                              |
|----------------------|--------------------------------------------------------------------------------------------------------------------------------------------------------------------------------------------------------------------------------------------------------------------|
| Description          | Multiple-spring wire plug, shatter-proof, flexible insulating sleeve with transverse hole. The tapering sleeve end also serves as kinking protection for the lead. Screw connection up to maximum cable cross-section of 1.5 mm <sup>2</sup> . Nickel-plated brass |
|                      | contact material.                                                                                                                                                                                                                                                  |
| Type                 | BUELA 20 K rot/red                                                                                                                                                                                                                                                 |
| Order No.            | 930 726-101                                                                                                                                                                                                                                                        |
| System               | 4 mm System                                                                                                                                                                                                                                                        |
| Housing Color        | red                                                                                                                                                                                                                                                                |
| Other standard types | black color,                                                                                                                                                                                                                                                       |
|                      | order no. 930 726-100;                                                                                                                                                                                                                                             |
|                      | blue color,                                                                                                                                                                                                                                                        |
|                      | order no. 930 726-102;                                                                                                                                                                                                                                             |
|                      | yellow color,                                                                                                                                                                                                                                                      |
|                      | order no. 930 726-103;                                                                                                                                                                                                                                             |
|                      | green color,                                                                                                                                                                                                                                                       |
|                      | order no. 930 726-104                                                                                                                                                                                                                                              |

| Technical data           |                     |
|--------------------------|---------------------|
| Pin dimensions           | 4 mm                |
| Type of contact          | pin (spring loaded) |
| Type of termination      | screw               |
| Rated voltage            | DC 60 V             |
| Rated current            | 16 A                |
| Contact resistance       | 3 mOhm              |
| Material                 |                     |
| Contact material         | brass               |
| Contact surface material | nickel-plated       |