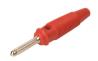

## BUELA 20 K rot/red

Industrial Connectors:Measuring and Testing Equipment:Plugs:4 mm system

| Description          | Multiple applied view place abotton proof flevible insulation also we with transparen                                                                                                                                                                              |
|----------------------|--------------------------------------------------------------------------------------------------------------------------------------------------------------------------------------------------------------------------------------------------------------------|
| Description          | Multiple-spring wire plug, shatter-proof, flexible insulating sleeve with transverse hole. The tapering sleeve end also serves as kinking protection for the lead. Screw connection up to maximum cable cross-section of 1.5 mm <sup>2</sup> . Nickel-plated brass |
|                      | contact material.                                                                                                                                                                                                                                                  |
| Type                 | BUELA 20 K rot/red                                                                                                                                                                                                                                                 |
| Order No.            | 930 726-101                                                                                                                                                                                                                                                        |
| System               | 4 mm System                                                                                                                                                                                                                                                        |
| Housing Color        | red                                                                                                                                                                                                                                                                |
| Other standard types | black color,                                                                                                                                                                                                                                                       |
|                      | order no. 930 726-100;                                                                                                                                                                                                                                             |
|                      | blue color,                                                                                                                                                                                                                                                        |
|                      | order no. 930 726-102;                                                                                                                                                                                                                                             |
|                      | yellow color,                                                                                                                                                                                                                                                      |
|                      | order no. 930 726-103;                                                                                                                                                                                                                                             |
|                      | green color,                                                                                                                                                                                                                                                       |
|                      | order no. 930 726-104                                                                                                                                                                                                                                              |