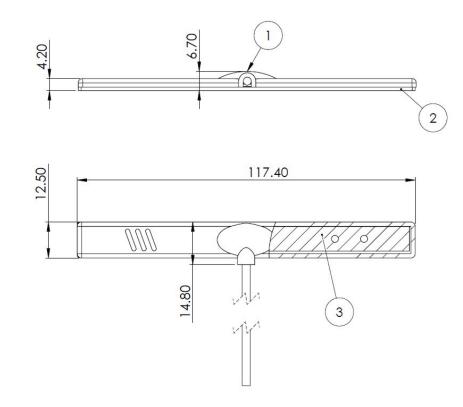

#### 1.3. Mechanical Specifications and Dimensions

| Material:        | PVC                                                     |
|------------------|---------------------------------------------------------|
| Max. dimensions: | 6.7mm x 117.4 mm x 12.5mm (H x L x W)                   |
| Colour:          | Black (for different colours please ask our sales team) |