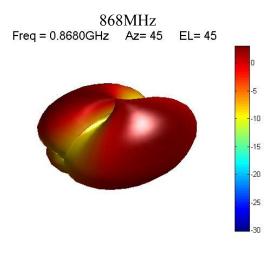

rature | -40°C to +85°C |

\*Stated when measured on 30x30cm plastic board with 15cm RG174

### 1.2. Connection Specifications

| Connector type: | SMA male |
|-----------------|----------|
| Cable:          | RG174U   |
| Cable length:   | 15 cm    |

For different cable length and connector type ask our sales team.

#### 1.3. Mechanical Specifications and Dimensions

| Material:        | PVC                                                     |
|------------------|---------------------------------------------------------|
| Max. dimensions: | 6.7mm x 117.4 mm x 12.5mm (H x L x W)                   |
| Colour:          | Black (for different colours please ask our sales team) |







# 2. MEASUREMENT

## 2.1. Set Up

- Connected with 15cm RG174
- Placed on plastic board

## 2.2. Charts









VSWR