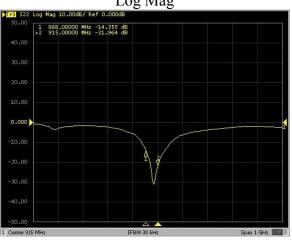

re | -40°C to +85°C |

\*Stated when measured on 30x30cm plastic board with 15cm RG174

### 1.2. Connection Specifications

| Connector type: | SMA male |
|-----------------|----------|
| Cable:          | RG174U   |
| Cable length:   | 15 cm    |

For different cable length and connector type ask our sales team.

#### 1.3. Mechanical Specifications and Dimensions

| Material:        | PVC                                                     |
|------------------|---------------------------------------------------------|
| Max. dimensions: | 6.7mm x 117.4 mm x 12.5mm (H x L x W)                   |
| Colour:          | Black (for different colours please ask our sales team) |







# 2. MEASUREMENT

## 2.1. Set Up

- Connected with 15cm RG174
- Placed on plastic board

## 2.2. Charts









VSWR