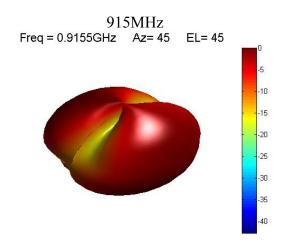

| -40°C to +85°C |

\*Stated when measured on 30x30cm plastic board with 15cm RG174

### 1.2. Connection Specifications

| Connector type: | SMA male |
|-----------------|----------|
| Cable:          | RG174U   |
| Cable length:   | 15 cm    |

For different cable length and connector type ask our sales team.

#### 1.3. Mechanical Specifications and Dimensions

| Material:        | PVC                                                     |
|------------------|---------------------------------------------------------|
| Max. dimensions: | 6.7mm x 117.4 mm x 12.5mm (H x L x W)                   |
| Colour:          | Black (for different colours please ask our sales team) |







# 2. MEASUREMENT

## 2.1. Set Up

- Connected with 15cm RG174
- Placed on plastic board

## 2.2. Charts









VSWR