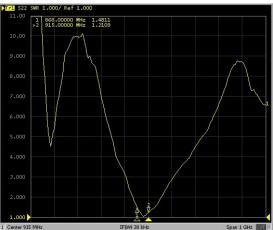

#### 1.1. Electrical Specifications

| Frequencies           | ISM (868 MHz)  |
|-----------------------|----------------|
|                       | ISM (915 MHz)  |
| Impedance             | 50 Ohms        |
| Polarization          | Linear         |
| Gain                  | 2.14dBi Max.   |
| VSWR*                 | <1.5:1         |
| Power handling        | 25W            |
| Operating temperature | -40°C to +85°C |

# 2. MEASUREMENT

## 2.1. Set Up

- Connected with 15cm RG174
- Placed on plastic board

## 2.2. Charts

VSWR