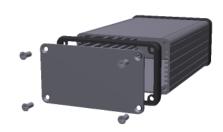

## **Open Bezel**

OPTIONAL FLANGE END PANELS 1455KF

| NOTE                                                                                  |
|---------------------------------------------------------------------------------------|
| Purchased assembly includes box, plastic bezels, end panels, #6                       |
| Taptight screws and self adhesive rubber feet.  Box made from Extruded Aluminum 6063. |
| Bazels made with polycarhonate                                                        |