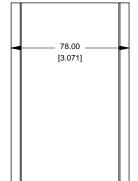

## **Open Bezel**

OPTIONAL FLANGE END PANELS 1455KF

| NOTE                                                                                  |
|---------------------------------------------------------------------------------------|
| Purchased assembly includes box, plastic bezels, end panels, #6                       |
| Taptight screws and self adhesive rubber feet.  Box made from Extruded Aluminum 6063. |
| Bazels made with polycarhonate                                                        |