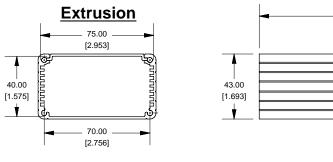

## **Open Bezel**

OPTIONAL FLANGE END PANELS 1455KF

| NOTE                                                                                  |
|---------------------------------------------------------------------------------------|
| Purchased assembly includes box, plastic bezels, end panels, #6                       |
| Taptight screws and self adhesive rubber feet.  Box made from Extruded Aluminum 6063. |
| Bazels made with polycarhonate                                                        |