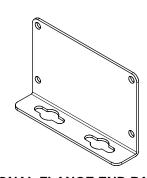

## **Open Bezel**

OPTIONAL FLANGE END PANELS 1455KF

| NOTE                                                                                  |
|---------------------------------------------------------------------------------------|
| Purchased assembly includes box, plastic bezels, end panels, #6                       |
| Taptight screws and self adhesive rubber feet.  Box made from Extruded Aluminum 6063. |
| Bazels made with polycarhonate                                                        |