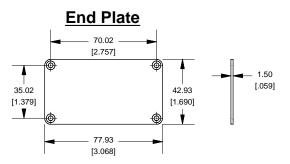

## **Open Bezel**

OPTIONAL FLANGE END PANELS 1455KF

| NOTE                                                                                  |
|---------------------------------------------------------------------------------------|
| Purchased assembly includes box, plastic bezels, end panels, #6                       |
| Taptight screws and self adhesive rubber feet.  Box made from Extruded Aluminum 6063. |
| Bazels made with polycarhonate                                                        |