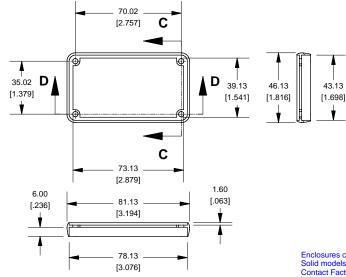

Enclosures can be Factory Modified ( Milling, Drilling, Printing etc. ) Solid models of this enclosure available in STEP or IGES. Contact Factory mjm@hammondmfg.com

2