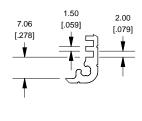

## **Slot Details**

120.00 [4.724]







## **Open Bezel**



OPTIONAL FLANGE END PANELS 1455KF

| NOTE                                                                                  |
|---------------------------------------------------------------------------------------|
| Purchased assembly includes box, plastic bezels, end panels, #6                       |
| Taptight screws and self adhesive rubber feet.  Box made from Extruded Aluminum 6063. |
| Bazels made with polycarhonate                                                        |

| 1455K1201                    |             |  |
|------------------------------|-------------|--|
| PART NUMBERS                 |             |  |
| Clear Anodized               | 1455K1201   |  |
| Black Anodized               | 1455K1201BK |  |
| ACCESSORIES                  |