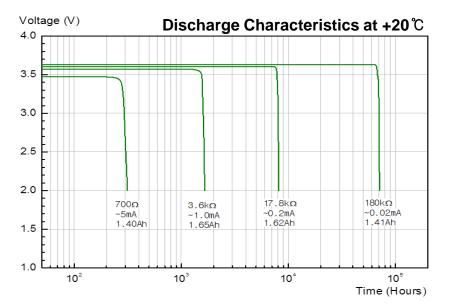

## **SPECIFICATIONS**

(Typical values stored at 20 ℃ for one year)

| Nominal capacity                | 1.65Ah |
|---------------------------------|--------|
| (at 1mA/20°C/68°F/2.0V cut-off) |        |

Nominal voltage
3.6V

Max. recommended continuous current 40mA
 (Higher current can be available upon consulting)

◆ Operating temperature range -55 ~+85 °C

Lithium metal content approx. 0.5g

Weight 12g

♦ Volume 5.5cm²

◆ UL Approval
MH28122