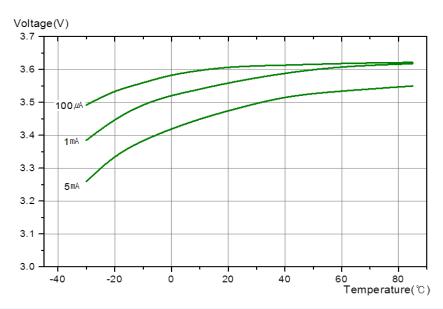

## **SPECIFICATIONS**

(Typical values stored at 20 ℃ for one year)

| Nominal capacity                | 1.65Ah |
|---------------------------------|--------|
| (at 1mA/20°C/68°F/2.0V cut-off) |        |

Nominal voltage
3.6V

Max. recommended continuous current 40mA
 (Higher current can be available upon consulting)

◆ Operating temperature range -55 ~+85 °C

Lithium metal content approx. 0.5g

Weight 12g

♦ Volume 5.5cm²

◆ UL Approval
MH28122