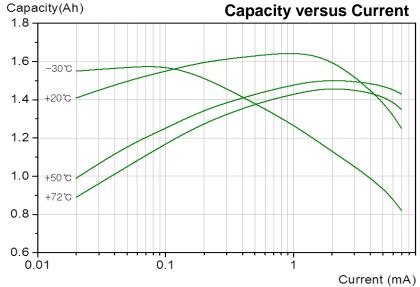

## **SPECIFICATIONS**

(Typical values stored at 20 ℃ for one year)

| Nominal capacity                | 1.65Ah |
|---------------------------------|--------|
| (at 1mA/20°C/68°F/2.0V cut-off) |        |

Nominal voltage
3.6V

Max. recommended continuous current 40mA
 (Higher current can be available upon consulting)

◆ Operating temperature range -55 ~+85 °C

Lithium metal content approx. 0.5g

Weight 12g

♦ Volume 5.5cm²

◆ UL Approval
MH28122