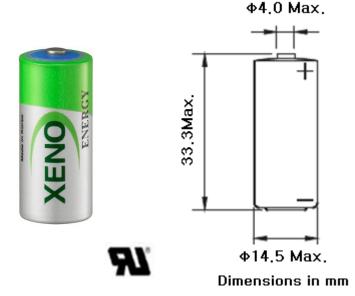

## XL-055F

SIZE:2/3AA, ER14335

## Available Terminal Type

STD, T1, T2, T3, T3/R, T3EU, T3EU/R, AX, Wire, Connector