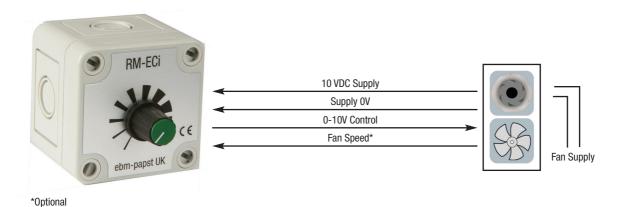

## Manual 0-10v Controller

The RM-ECi controller is for use with the full range of ebm-papst EC fans. Powered by the 10VDC output from the motor, it provides infinitely variable, manual speed control between 0% and 100%.

- Can control multiple fans running at the same speed
- Stepless control knob for infinitely variable speed setting
- Cable entries 4 x M16 or M20
- 4mm mounting holes