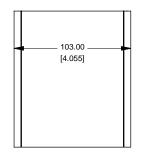

**Closed Bezel** [3.741] Α 45.00 53.13 [1.772] **B B** [2.210] [2.092] 9.00 [.354] 106.13 [4.178] .50 6.00 [.020] [.236] 103.13 [4.060]

Enclosures can be Factory Modified ( Milling, Drilling, Printing etc. ) Solid models of this enclosure available in STEP or IGES. Contact Factory mjm@hammondmfg.com°