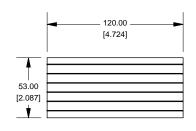

**Closed Bezel** [3.741] Α 45.00 53.13 [1.772] **B B** [2.210] [2.092] 9.00 [.354] 106.13 [4.178] .50 6.00 [.020] [.236] 103.13 [4.060]

Enclosures can be Factory Modified ( Milling, Drilling, Printing etc. ) Solid models of this enclosure available in STEP or IGES. Contact Factory mjm@hammondmfg.com°