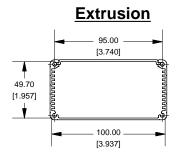

**Closed Bezel** [3.741] Α 45.00 53.13 [1.772] **B B** [2.210] [2.092] 9.00 [.354] 106.13 [4.178] .50 6.00 [.020] [.236] 103.13 [4.060]

Enclosures can be Factory Modified ( Milling, Drilling, Printing etc. ) Solid models of this enclosure available in STEP or IGES. Contact Factory mjm@hammondmfg.com°