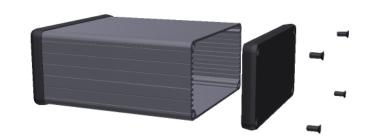

## NOTE

Purchased assembly includes box, plastic bezels, #6 Taptight screws and self adhesive rubber feet.

Box made from Extruded Aluminum 6063.

Bezels made with ABS.

| 1455N1202                    |             |
|------------------------------|-------------|
| PART NUMBERS                 |             |
| Clear Anodized               | 1455N1202   |
| Black Anodized               | 1455N1202BK |
| ACCESSORIES                  |             |
| See website for accessories. |             |
|                              |             |