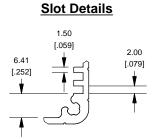

**Closed Bezel** [3.741] Α 45.00 53.13 [1.772] **B B** [2.210] [2.092] 9.00 [.354] 106.13 [4.178] .50 6.00 [.020] [.236] 103.13 [4.060]

Enclosures can be Factory Modified ( Milling, Drilling, Printing etc. ) Solid models of this enclosure available in STEP or IGES. Contact Factory mjm@hammondmfg.com°