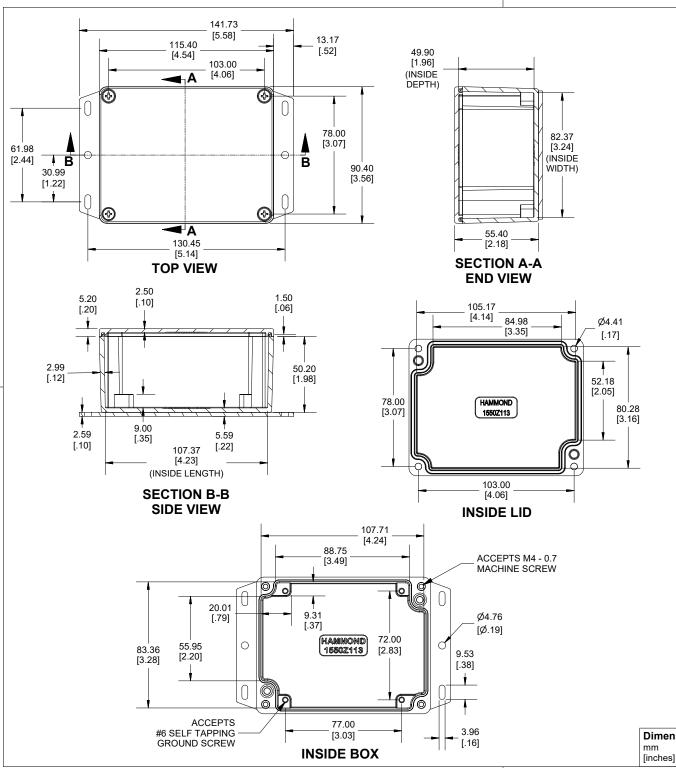

FILE #E71073 NEMA 4, 4X

Enclosures can be Factory Modified (Milling, Drilling, Printing etc.)
Contact Factory (modshop@hammfg.com) for quotes
Solid models of this enclosure available in .stp or .x\_t
(Part number and text placement/orientation on our products are subject to change,
we do not recommend using them as a locating reference for modification purposes)

## NOTI

Purchased assembly includes box, lid, silicone gasket, and 4 cover screws. Box and lid are made from Diecast Aluminum Alloy. Bottom flange is welded.

Recommended Cover screw torque 5-7.5 lbf.in (50 -75 cN.m)

| - 4                                    |                                                                                                                |                |
|------------------------------------