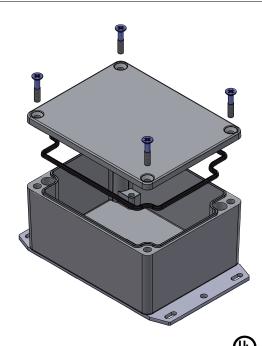

## NOTI

Purchased assembly includes box, lid, silicone gasket, and 4 cover screws. Box and lid are made from Diecast Aluminum Alloy. Bottom flange is welded.

Recommended Cover screw torque 5-7.5 lbf.in (50 -75 cN.m)