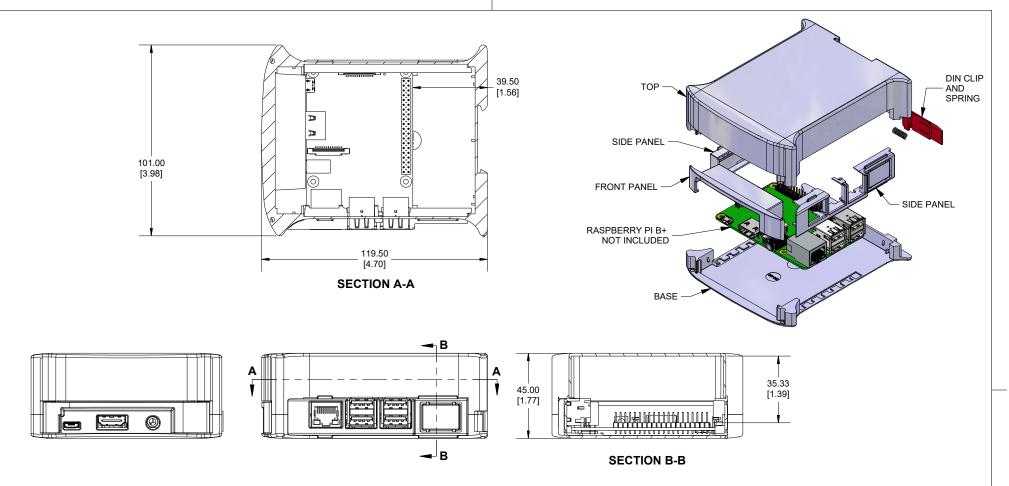

## NOTE

Purchased enclosure includes base, cover, front panel 2 side panels, din clip with spring.

Enclosure is made from PC ABS, din clip made from Nylon.

Enclosure made to use with the Raspberry PI B+ development board

| PART NUMBER                         | PART NUMBERS  |  |
|-------------------------------------|---------------|--|
| 1597KIT                             | 1597KIT       |  |
| Development board enclosure grey    | 1597KITRBPIB  |  |
| ACCESSORIES                         | ACCESSORIES   |  |
| RED DIN CLIP WITH SPRING            | 1597DINCLIPRB |  |
| HAMMOND MANUFACTURING  1597KITRBPIB |               |  |
| Dimensions: 159/KI                  | IKRLIR        |  |

Dimensions: mm [inches]

www.hammondmfg.com