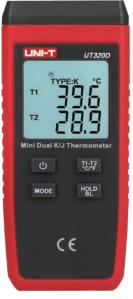

UT320D

UT320A and UT320D are single and double channel contact type thermometers
respectively. These highly accurate thermometers have a wide temperature range. UT320D can also calculate the temperature difference of its two channels.
UT320 can be used with any K or J temperature probe.