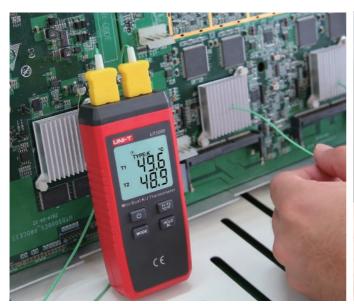

UT320A and UT320D are single and double channel contact type thermometers
respectively. These highly accurate thermometers have a wide temperature range. UT320D can also calculate the temperature difference of its two channels.
UT320 can be used with any K or J temperature probe.