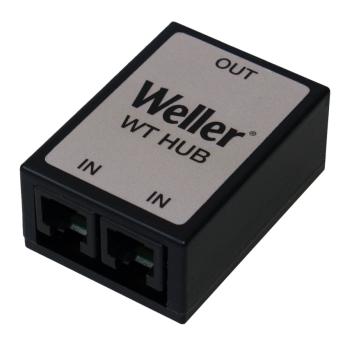

## **Product data sheet**

- Accessories
- To connect the Zero Smog TL to one or two WT or WX soldering stations (please note: WX connecting cable T0058764710 needed)
- Enables cost-efficient and synchronized usage of devices - the fume extraction unit works only while the operator is soldering
- Quick and easy set-up

## **WT HUB**

Product no.: T0058768767

| Dimensions L x W x H (mm)                      |  |
|------------------------------------------------|--|
| Dimensions L x W x H (inches)                  |  |
| Weight (approx.) in kg                         |  |
| Voltage                                        |  |
| Power                                          |  |
| Channels                                       |  |
| Temperature range (depends on tool) °C         |  |
| Temperature range (depends on tool) °F         |  |
| Temperature accuracy °C                        |  |
| Temperature accuracy °F                        |  |
| Temperature accuracy for hot air °C            |  |
| Temperature accuracy for hot air °F            |  |
| Temperature stability °C                       |  |
| Temperature stability °F                       |  |
| Equipotential bonding socket                   |  |
| Display                                        |  |
| Additional vacuum pump                         |  |
| Max. hot air flow rate I/min (depends on tool) |  |
| Capacity I/min                                 |  |
| Max. vacuum                                    |  |
| Interface                                      |  |