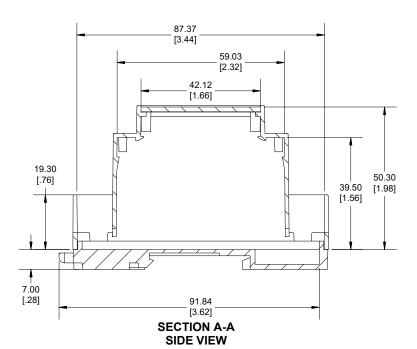

Enclosures can be Factory Modified (Milling, Drilling, Printing etc.) Contact Factory (modshop@hammfg.com) for quotes Solid models of this enclosure available in .stp or .x\_t (Part number and text placement/orientation on our products are subject to change, we do not recommend using them as a locating reference for modification purposes)

## NOTE

Purchased enclosure includes base, cover and din clip. Cover and base made from PPO.

| PART NUMBERS                        |               |
|-------------------------------------|---------------|
| 1597DIN                             |               |
| Enclosure grey Module 4             | 1597DIN4MC53  |
| ACCESSORIES                         |               |
| TERMINAL COVER WITH HOLES           | 1597D4MTC6    |
| TERMINAL COVER WITH PUN