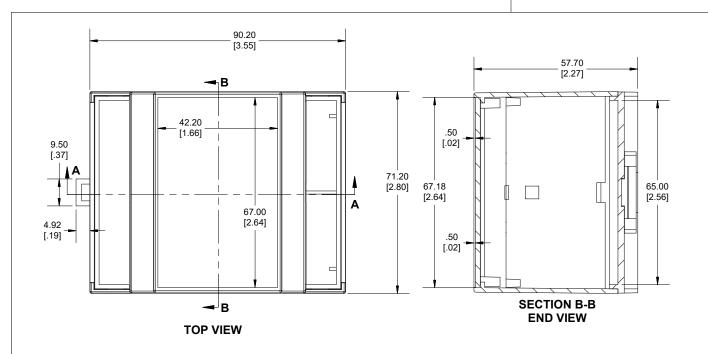

Enclosures can be Factory Modified (Milling, Drilling, Printing etc.) Contact Factory (modshop@hammfg.com) for quotes Solid models of this enclosure available in .stp or .x\_t (Part number and text placement/orientation on our products are subject to change, we do not recommend using them as a locating reference for modification purposes)

## NOTE

Purchased enclosure includes base, cover and din clip. Cover and base made from PPO.

| PART NUMBERS                        |               |
|-------------------------------------|---------------|
| 1597DIN                             |               |
| Enclosure grey Module 4             | 1597DIN4MC53  |
| ACCESSORIES                         |               |
| TERMINAL COVER WITH HOLES           | 1597D4MTC6    |
| TERMINAL COVER WITH