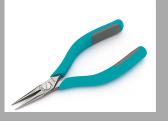

**777E** 

Cutter, fine tapered hd, super full flush

Same as 776E, but slightly stronger (the underside is not relieved)

source images