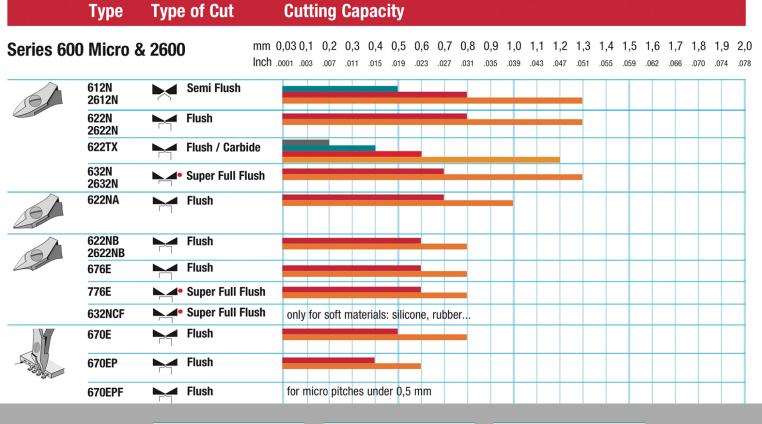

## The Perfect Cut - Strong, sharp and precise, every time

The Weller Erem Series 600 Micro is a range of miniature precision cutters that offers a wide variety of head shapes for access in difficult to reach areas. These micro cutters are suitable for SMD and leads (670EP, 670EPF). The cutters are made from high grade tool steel with cutting edges hardened to 63-65HRc. The precision cutters have a nonreflecting surface, are ESD safe and resharpenable.