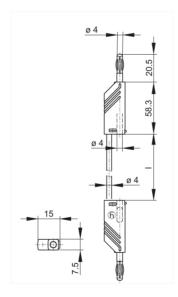

## MLN 100/1 blau/blue

Industrial Connectors:Measuring and Testing Equipment:Measuring leads:4 mm system

| Product description  |                                                                                                                                                                                                                                                                                                                           |
|----------------------|---------------------------------------------------------------------------------------------------------------------------------------------------------------------------------------------------------------------------------------------------------------------------------------------------------------------------|
| Description          | Measuring lead, at either end 4 mm diameter plug with caged spring and 4 mm diameter socket for tower construction. Nickel-plated copper beryllium contact spring. Highly flexible, double insulated stranded lead, grip and lead shatter-proof. Built in colour indicator for easy identification of insulation damages. |
| Type                 | MLN 100/1 blau/blue                                                                                                                                                                                                                                                                                                       |
| Order No.            | 934 062-102                                                                                                                                                                                                                                                                                                               |
| System               | 4 mm system                                                                                                                                                                                                                                                                                                               |
| Cable length         | 100 cm                                                                                                                                                                                                                                                                                                                    |
| Conductor size       | 1 mm²                                                                                                                                                                                                                                                                                                                     |
| Cable material       | PVC                                                                                                                                                                                                                                                                                                                       |
| Cable color          | blue                                                                                                                                                                                                                                                                                                                      |
| Housing Color        | blue                                                                                                                                                                                                                                                                                                                      |
| Other standard types | black color, order no. 934 062-100; red color, order no. 934 062-101; yellow color, order no. 934 062-103; green color, order no. 934 062-104                                                                                                                                                                             |

| Technical data      |                              |
|---------------------|------------------------------|
| Pin dimensions      | 4 mm                         |
| Type of contact     | pin (spring loaded)          |
| Type of termination | 4 mm diameter pin and socket |
| Cable type          | LEH-XY                       |
| Cable specification | highly flexible lead         |