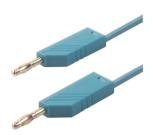

## MLN 100/1 blau/blue

Industrial Connectors:Measuring and Testing Equipment:Measuring leads:4 mm system

| Product description  |                                                                                                                                                                                                                                                                                                                           |
|----------------------|---------------------------------------------------------------------------------------------------------------------------------------------------------------------------------------------------------------------------------------------------------------------------------------------------------------------------|
| Description          | Measuring lead, at either end 4 mm diameter plug with caged spring and 4 mm diameter socket for tower construction. Nickel-plated copper beryllium contact spring. Highly flexible, double insulated stranded lead, grip and lead shatter-proof. Built in colour indicator for easy identification of insulation damages. |
| Type                 | MLN 100/1 blau/blue                                                                                                                                                                                                                                                                                                       |
| Order No.            | 934 062-102                                                                                                                                                                                                                                                                                                               |
| System               | 4 mm system                                                                                                                                                                                                                                                                                                               |
| Cable length         | 100 cm                                                                                                                                                                                                                                                                                                                    |
| Conductor size       | 1 mm²                                                                                                                                                                                                                                                                                                                     |
| Cable material       | PVC                                                                                                                                                                                                                                                                                                                       |
| Cable color          | blue                                                                                                                                                                                                                                                                                                                      |
| Housing Color        | blue                                                                                                                                                                                                                                                                                                                      |
| Other standard types | black color, order no. 934 062-100; red color, order no. 934 062-101; yellow color, order no. 934 062-103; green color, order no. 934 062-104                                                                                                                                                                             |