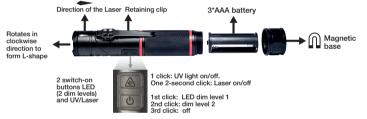

## Product characteristics

Flashlight with swivelling head and 3 integrated functions: LED, laser, UV light. Scope of delivery with battery.

|                      | Dim level 1                  | Dim level 2 |
|----------------------|------------------------------|-------------|
| LED brightness       | 100 Lumen                    | 310 Lumen   |
| LED lifetime         | 10h30min                     | 3h          |
| LED                  | CREE XPG2 S4                 |             |
| Beam range           | 65m                          |             |
| Max. intensity       | 1100 cd / 1100 lux           |             |
| Drop protection      | 1m                           |             |
| Protection level     | IP4X                         |             |
| Battery              | Standard 3*AAA               |             |
| Laser specifications | 0,4 – 1mW, Laser Kategorie 2 |             |
| UV specifications    | min 390nm / max 400nm        |             |
|                      |                              |             |

## Performance features

- Retaining clip and magnetic positioner on the base allows you to keep hands free for other tasks
- Integrated laser makes it easier to fix position more precisely and project measurements for ceiling installations, for example. Switch-on delayed by 2 seconds when switch-on button is pressed. The arrow mark indicates the direction of the laser.
- · Can be used for technical inspection thanks to integrated UV light.

The laser accuracy of the Wiha flashlight cannot be guaranteed in case of misuse.

Art-No. SB24670 Order-No. 41286