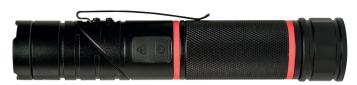

## Product characteristics

Flashlight with swivelling head and 3 integrated functions: LED, laser, UV light. Scope of delivery with battery.

|                      | Dim level 1                  | Dim level 2 |
|----------------------|------------------------------|-------------|
| LED brightness       | 100 Lumen                    | 310 Lumen   |
| LED lifetime         | 10h30min                     | 3h          |
| LED                  | CREE XPG2 S4                 |             |
| Beam range           | 65m                          |             |
| Max. intensity       | 1100 cd / 1100 lux           |             |
| Drop protection      | 1m                           |             |
| Protection level     | IP4X                         |             |
| Battery              | Standard 3*AAA               |             |
| Laser specifications | 0,4 – 1mW, Laser Kategorie 2 |             |
| UV specifications    | min 390nm / max 400nm        |             |
|                      |                              |             |

## Performance features

- Retaining clip and magnetic positioner on the base allows you to keep hands free for other tasks
- Integrated laser makes it easier to fix position more precisely and project measurements for ceiling installations, for example. Switch-on delayed by 2 seconds when switch-on button is pressed. The arrow mark indicates the direction of the laser.
- · Can be used for technical inspection thanks to integrated UV light.