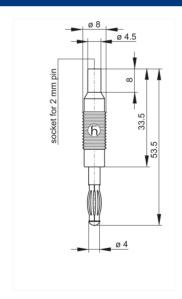

## MZS 4 schwarz/black

Industrial Connectors:Measuring and Testing Equipment:Plugs:2 mm system

| Injection-moulded adapter plug from 4 mm diameter plug to 2 mm diameter socket. This adapter plug enables the use of 2 mm system plugs and 4 mm system measuring leads. |
|-------------------------------------------------------------------------------------------------------------------------------------------------------------------------|
| MZS 4 schwarz/black                                                                                                                                                     |
| 973 599-100                                                                                                                                                             |
| 2 mm und 4 mm system                                                                                                                                                    |
| black                                                                                                                                                                   |
| red color,<br>order no. 973 599-101                                                                                                                                     |
|                                                                                                                                                                         |

| Technical data           |                                                       |
|--------------------------|-------------------------------------------------------|
| Pin dimensions           | 4 mm pin and 2 mm socket                              |
| Type of contact          | 2 mm socket (spring loaded), 4 mm pin (spring loaded) |
| Type of termination      | plug                                                  |
| Rated voltage            | DC 60 V                                               |
| Rated current            | 6 A                                                   |
| Contact resistance       | 6 mOhm                                                |
| Material                 |                                                       |
| Contact material         | copper beryllium                                      |
| Contact surface material | nickel-plated                                         |
| Housing material         | PP                                                    |
| Environmental conditions |                                                       |
| Temperature range        | -20 °C to +60 °C                                      |
| Inflammability class     |                                                       |
| Housing                  | 94 HB                                                 |