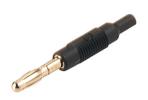

## MZS 4 schwarz/black

Industrial Connectors:Measuring and Testing Equipment:Plugs:2 mm system

| Injection-moulded adapter plug from 4 mm diameter plug to 2 mm diameter socket. This adapter plug enables the use of 2 mm system plugs and 4 mm system measuring leads. |
|-------------------------------------------------------------------------------------------------------------------------------------------------------------------------|
| MZS 4 schwarz/black                                                                                                                                                     |
| 973 599-100                                                                                                                                                             |
| 2 mm und 4 mm system                                                                                                                                                    |
| black                                                                                                                                                                   |
| red color,<br>order no. 973 599-101                                                                                                                                     |
|                                                                                                                                                                         |