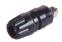

## PKI 10 A schwarz/black

Industrial Connectors:Measuring and Testing Equipment:Sockets:4 mm system

| Product description  |                                                                                                                                                                                                                                                                                   |
|----------------------|-----------------------------------------------------------------------------------------------------------------------------------------------------------------------------------------------------------------------------------------------------------------------------------|
| Description          | Pole terminal with claw edge and captive insulated head and insulating ring. 4 mm diameter nickel-plated brass threaded bolt with 2 mm diameter transverse hole. For insulated, non-rotating installation in equipment chassis and switchpanels with a wall thickness up to 2 mm. |
| Type                 | PKI 10 A schwarz/black                                                                                                                                                                                                                                                            |
| Order No.            | 930 103-100                                                                                                                                                                                                                                                                       |
| System               | 4 mm system                                                                                                                                                                                                                                                                       |
| Housing Color        | black                                                                                                                                                                                                                                                                             |
| Other standard types | red color, order no. 930 103-101; blue color, order no. 930 103-102; yellow color, order no. 930 103-103; green color, order no. 930 103-104; yellow/green color, order no. 930 103-188                                                                                           |
| Drawing              |                                                                                                                                                                                                                                                                                   |