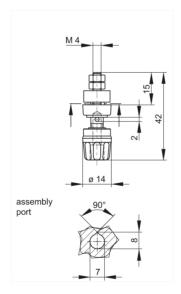

## PKI 10 A schwarz/black

Industrial Connectors:Measuring and Testing Equipment:Sockets:4 mm system

| Product description  |                                                                                                                                                                                                                                                                                   |
|----------------------|-----------------------------------------------------------------------------------------------------------------------------------------------------------------------------------------------------------------------------------------------------------------------------------|
| Description          | Pole terminal with claw edge and captive insulated head and insulating ring. 4 mm diameter nickel-plated brass threaded bolt with 2 mm diameter transverse hole. For insulated, non-rotating installation in equipment chassis and switchpanels with a wall thickness up to 2 mm. |
| Type                 | PKI 10 A schwarz/black                                                                                                                                                                                                                                                            |
| Order No.            | 930 103-100                                                                                                                                                                                                                                                                       |
| System               | 4 mm system                                                                                                                                                                                                                                                                       |
| Housing Color        | black                                                                                                                                                                                                                                                                             |
| Other standard types | red color, order no. 930 103-101; blue color, order no. 930 103-102; yellow color, order no. 930 103-103; green color, order no. 930 103-104; yellow/green color, order no. 930 103-188                                                                                           |
| Drawing              |                                                                                                                                                                                                                                                                                   |

| Technical data      |            |
|---------------------|------------|
| Type of contact     | socket     |
| Type of termination | M 4 thread |
| Rated voltage       | DC 60 V    |
| Rated current       | 35 A       |
| Contact resistance  | 2 mOhm     |
| Mounting            | screw      |
| Material            |            |