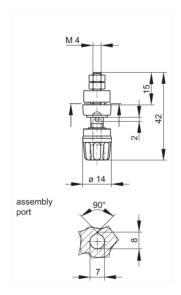

## PKI 10 A rot/red

Industrial Connectors:Measuring and Testing Equipment:Sockets:4 mm system

| Product description  |                                                                                                                                                                                                                                                                                   |
|----------------------|-----------------------------------------------------------------------------------------------------------------------------------------------------------------------------------------------------------------------------------------------------------------------------------|
| Description          | Pole terminal with claw edge and captive insulated head and insulating ring. 4 mm diameter nickel-plated brass threaded bolt with 2 mm diameter transverse hole. For insulated, non-rotating installation in equipment chassis and switchpanels with a wall thickness up to 2 mm. |
| Type                 | PKI 10 A rot/red                                                                                                                                                                                                                                                                  |
| Order No.            | 930 103-101                                                                                                                                                                                                                                                                       |
| System               | 4 mm system                                                                                                                                                                                                                                                                       |
| Housing Color        | red                                                                                                                                                                                                                                                                               |
| Other standard types | black color, order no. 930 103-100; blue color, order no. 930 103-102; yellow color, order no. 930 103-103; green color, order no. 930 103-104; yellow/green color, order no. 930 103-188                                                                                         |
| Drawing              |                                                                                                                                                                                                                                                                                   |