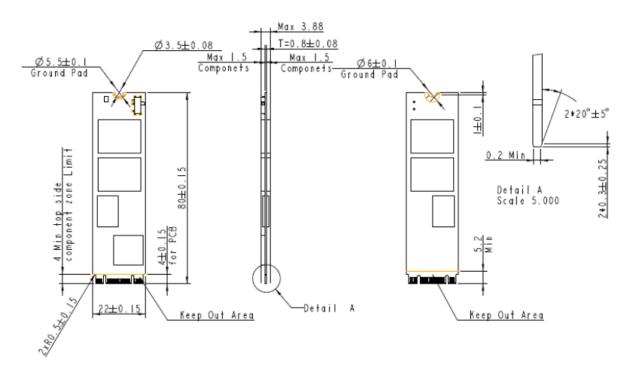

th MIL-STD-810G) |
| Operating Voltage                     | 3.3 V ± 5%                                                                                                                                    |
| Power Consumption                     | Active mode:810 mA / Idle mode: 75 mA                                                                                                         |
| Dimension (L x W x H )                | Double side: 80.00 x 22.00 x 3.88 (mm)                                                                                                        |
| MTBF (hours)                          | >3,000,000                                                                                                                                    |



### **Mechanical Specification**



Unit: mm

## For more information, contact your Apacer representative

#### **Global Presence**

| Taiwan (Headquarters)  |  |
|------------------------|--|
| Apacer Technology Inc. |  |
| Tel: +886-2-2267-8000  |  |
| Fax: +886-2-2267-2261  |  |

Apacer Technology B.V. Tel: +31-40-267-0000

Fax: +31-40-290-0686

U.S.A. Apacer Memory America, Inc. Tel: +1-408-518-8699 China Apacer Electronic(Shanghai)

Fax: 1-510-249-9551

Co., Ltd. Tel: +86-21-6228-9939

lapan

Apacer Technology Corp. Tel: +81-3-5419-2668 Fax: +81-3-5419-0018 Apacer Technologies Pvt. Ltd. Tel: +91-80-41529061~3 Fax: +91-80-41700215