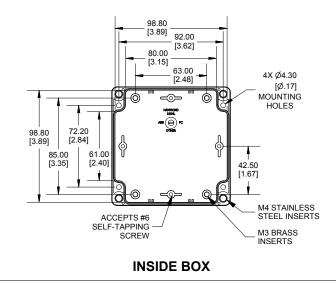

US LISTED

| we do not recommend using them as a locating reference for modification purposes)                                                                                                                                                 |             |
|-----------------------------------------------------------------------------------------------------------------------------------------------------------------------------------------------------------------------------------|-------------|
| NOTE                                                                                                                                                                                                                              |             |
| Purchased assembly includes box, lid, 4 cover screws, and<br>preformed silicone gasket.<br>General Purpose ABS version is not UL approved. (Matl UL94 - HB)<br>Polycarbonate version is UL 508A approved. (Matl UL94 - 5VA @ 3mm) |             |
| Recommended Cover screw torque 43-57 ozf-in (30-40 cN-m)                                                                                                                                                                          |             |
|                                                                                                                                                                                                                                   |             |
| 1555L                                                                                                                                                                                                                             |             |
| 1555L Regular Enclosure                                                                                                                                                                                                           |             |
| General Purpose ABS RAL-7035                                                                                                                                                                                                      | 1555LGY     |
| Polycarbonate RAL-7035                                                                                                                                                                                                            | 1555L2GY    |
| ACCESSORIES                                                                                                                                                                                                                       |             |
| Steel Inner Panels                                                                                                                                                                                                                | 1554LPL     |
| Steel Panel / P.C. Board Screw<br>[M3-0.5 x 8mm Plated] (Pkg 100)                                                                                                                                                                 | 1591MM100   |
| Steel Panel / P.C. Board Self Tapping Screw<br>[#6 X 1/4" (6.4mm) Plated] (Pkg 100)                                                                                                                                               | 1598ATS100  |
| Stainless Steel Cover Screws<br>[M4-0.7 X 20mm] (Pkg 50)                                                                                                                                                                          | SC576-50    |
| Silicone Pre-formed Gasket Black (Pkg 2)                                                                                                                                                                                          | 1554LGASKET |
| HAMMOND<br>MANUFACTURING.<br>1555L                                                                                                                                                                                                |             |