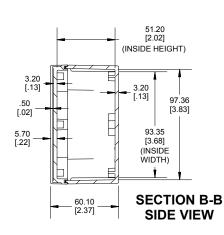

US LISTED

| we do not recommend using them as a locating reference for modification purposes)                                                                                                                                                 |             |
|-----------------------------------------------------------------------------------------------------------------------------------------------------------------------------------------------------------------------------------|-------------|
| NOTE                                                                                                                                                                                                                              |             |
| Purchased assembly includes box, lid, 4 cover screws, and<br>preformed silicone gasket.<br>General Purpose ABS version is not UL approved. (Matl UL94 - HB)<br>Polycarbonate version is UL 508A approved. (Matl UL94 - 5VA @ 3mm) |             |
| Recommended Cover screw torque 43-57 ozf-in (30-40 cN-m)                                                                                                                                                                          |             |
|                                                                                                                                                                                                                                   |             |
| 1555L                                                                                                                                                                                                                             |             |
| 1555L Regular Enclosure                                                                                                                                                                                                           |             |
| General Purpose ABS RAL-7035                                                                                                                                                                                                      | 1555LGY     |
| Polycarbonate RAL-7035                                                                                                                                                                                                            | 1555L2GY    |
| ACCESSORIES                                                                                                                                                                                                                       |             |
| Steel Inner Panels                                                                                                                                                                                                                | 1554LPL     |
| Steel Panel / P.C. Board Screw<br>[M3-0.5 x 8mm Plated] (Pkg 100)                                                                                                                                                                 | 1591MM100   |
| Steel Panel / P.C. Board Self Tapping Screw<br>[#6 X 1/4" (6.4mm) Plated] (Pkg 100)                                                                                                                                               | 1598ATS100  |
| Stainless Steel Cover Screws<br>[M4-0.7 X 20mm] (Pkg 50)                                                                                                                                                                          | SC576-50    |
| Silicone Pre-formed Gasket Black (Pkg 2)                                                                                                                                                                                          | 1554LGASKET |
| HAMMOND<br>MANUFACTURING.<br>1555L                                                                                                                                                                                                |             |