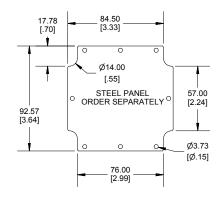

US LISTED

| we do not recommend using them as a locating reference for modification purposes)                                                                                                                                                 |             |
|-----------------------------------------------------------------------------------------------------------------------------------------------------------------------------------------------------------------------------------|-------------|
| NOTE                                                                                                                                                                                                                              |             |
| Purchased assembly includes box, lid, 4 cover screws, and<br>preformed silicone gasket.<br>General Purpose ABS version is not UL approved. (Matl UL94 - HB)<br>Polycarbonate version is UL 508A approved. (Matl UL94 - 5VA @ 3mm) |             |
| Recommended Cover screw torque 43-57 ozf-in (30-40 cN-m)                                                                                                                                                                          |             |
|                                                                                                                                                                                                                                   |             |
| 1555L                                                                                                                                                                                                                             |             |
| 1555L Regular Enclosure                                                                                                                                                                                                           |             |
| General Purpose ABS RAL-7035                                                                                                                                                                                                      | 1555LGY     |
| Polycarbonate RAL-7035                                                                                                                                                                                                            | 1555L2GY    |
| ACCESSORIES                                                                                                                                                                                                                       |             |
| Steel Inner Panels                                                                                                                                                                                                                | 1554LPL     |
| Steel Panel / P.C. Board Screw<br>[M3-0.5 x 8mm Plated] (Pkg 100)                                                                                                                                                                 | 1591MM100   |
| Steel Panel / P.C. Board Self Tapping Screw<br>[#6 X 1/4" (6.4mm) Plated] (Pkg 100)                                                                                                                                               | 1598ATS100  |
| Stainless Steel Cover Screws<br>[M4-0.7 X 20mm] (Pkg 50)                                                                                                                                                                          | SC576-50    |
| Silicone Pre-formed Gasket Black (Pkg 2)                                                                                                                                                                                          | 1554LGASKET |
| HAMMOND<br>MANUFACTURING.<br>1555L                                                                                                                                                                                                |             |