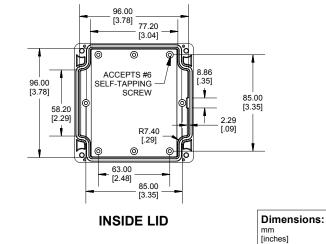

US LISTED

| we do not recommend using them as a locating reference for modification purposes)                                                                                                                                                 |             |
|-----------------------------------------------------------------------------------------------------------------------------------------------------------------------------------------------------------------------------------|-------------|
| NOTE                                                                                                                                                                                                                              |             |
| Purchased assembly includes box, lid, 4 cover screws, and<br>preformed silicone gasket.<br>General Purpose ABS version is not UL approved. (Matl UL94 - HB)<br>Polycarbonate version is UL 508A approved. (Matl UL94 - 5VA @ 3mm) |             |
| Recommended Cover screw torque 43-57 ozf-in (30-40 cN-m)                                                                                                                                                                          |             |
|                                                                                                                                                                                                                                   |             |
| 1555L                                                                                                                                                                                                                             |             |
| 1555L Regular Enclosure                                                                                                                                                                                                           |             |
| General Purpose ABS RAL-7035                                                                                                                                                                                                      | 1555LGY     |
| Polycarbonate RAL-7035                                                                                                                                                                                                            | 1555L2GY    |
| ACCESSORIES                                                                                                                                                                                                                       |             |
| Steel Inner Panels                                                                                                                                                                                                                | 1554LPL     |
| Steel Panel / P.C. Board Screw<br>[M3-0.5 x 8mm Plated] (Pkg 100)                                                                                                                                                                 | 1591MM100   |
| Steel Panel / P.C. Board Self Tapping Screw<br>[#6 X 1/4" (6.4mm) Plated] (Pkg 100)                                                                                                                                               | 1598ATS100  |
| Stainless Steel Cover Screws<br>[M4-0.7 X 20mm] (Pkg 50)                                                                                                                                                                          | SC576-50    |
| Silicone Pre-formed Gasket Black (Pkg 2)                                                                                                                                                                                          | 1554LGASKET |
| HAMMOND<br>MANUFACTURING.<br>1555L                                                                                                                                                                                                |             |