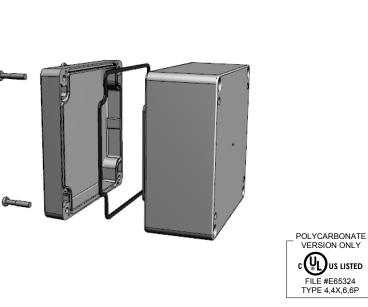

Enclosures can be Factory Modified (Milling, Drilling, Printing etc.) Contact Factory mjm@hammondmfg.com for quotes Solid models of this enclosure available in STEP or IGES. (Part number and text placement/orientation on our products are subject to change, we do not recommend using them as a locating reference for modification purposes)

US LISTED

| we do not recommend using them as a locating reference for modification purposes)                                                                                                                                                 |             |
|-----------------------------------------------------------------------------------------------------------------------------------------------------------------------------------------------------------------------------------|-------------|
| NOTE                                                                                                                                                                                                                              |             |
| Purchased assembly includes box, lid, 4 cover screws, and<br>preformed silicone gasket.<br>General Purpose ABS version is not UL approved. (Matl UL94 - HB)<br>Polycarbonate version is UL 508A approved. (Matl UL94 - 5VA @ 3mm) |             |
| Recommended Cover screw torque 43-57 ozf-in (30-40 cN-m)                                                                                                                                                                          |             |
|                                                                                                                                                                                                                                   |             |
| 1555L                                                                                                                                                                                                                             |             |
| 1555L Regular Enclosure                                                                                                                                                                                                           |             |
| General Purpose ABS RAL-7035                                                                                                                                                                                                      | 1555LGY     |
| Polycarbonate RAL-7035                                                                                                                                                                                                            | 1555L2GY    |
| ACCESSORIES                                                                                                                                                                                                                       |             |
| Steel Inner Panels                                                                                                                                                                                                                | 1554LPL     |
| Steel Panel / P.C. Board Screw<br>[M3-0.5 x 8mm Plated] (Pkg 100)                                                                                                                                                                 | 1591MM100   |
| Steel Panel / P.C. Board Self Tapping Screw<br>[#6 X 1/4" (6.4mm) Plated] (Pkg 100)                                                                                                                                               | 1598ATS100  |
| Stainless Steel Cover Screws<br>[M4-0.7 X 20mm] (Pkg 50)                                                                                                                                                                          | SC576-50    |
| Silicone Pre-formed Gasket Black (Pkg 2)                                                                                                                                                                                          | 1554LGASKET |
| HAMMOND<br>MANUFACTURING.<br>1555L                                                                                                                                                                                                |             |