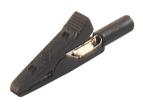

## MA 1 schwarz/black

Industrial Connectors:Measuring and Testing Equipment:Alligator clips:2 mm system

| Product description  |                                                                                                                                                                                                                                                                                                          |
|----------------------|----------------------------------------------------------------------------------------------------------------------------------------------------------------------------------------------------------------------------------------------------------------------------------------------------------|
| Description          | Miniature alligator clip with unbreakable insulation. Nickel-plated brass jaws. The flat part of the jaws (fine wire section) allows a secure contact to be made when clamping even the thinnest wires. Capable of clamping flat components (soldering eyes) and wires up to a maximum diameter of 4 mm. |
| Type                 | MA 1 schwarz/black                                                                                                                                                                                                                                                                                       |
| Order No.            | 930 317-800                                                                                                                                                                                                                                                                                              |
| System               | 2 mm system                                                                                                                                                                                                                                                                                              |
| Clamping range       | 4 mm                                                                                                                                                                                                                                                                                                     |
| Housing Color        | black                                                                                                                                                                                                                                                                                                    |
| Other standard types | red color,<br>order no. 930 317-801                                                                                                                                                                                                                                                                      |
| Drawing              |                                                                                                                                                                                                                                                                                                          |