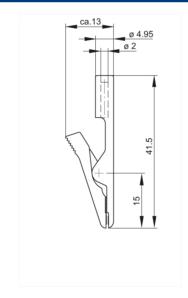

## MA 1 schwarz/black

Industrial Connectors:Measuring and Testing Equipment:Alligator clips:2 mm system

| Product description  |                                                                                                                                                                                                                                                                                                          |
|----------------------|----------------------------------------------------------------------------------------------------------------------------------------------------------------------------------------------------------------------------------------------------------------------------------------------------------|
| Description          | Miniature alligator clip with unbreakable insulation. Nickel-plated brass jaws. The flat part of the jaws (fine wire section) allows a secure contact to be made when clamping even the thinnest wires. Capable of clamping flat components (soldering eyes) and wires up to a maximum diameter of 4 mm. |
| Type                 | MA 1 schwarz/black                                                                                                                                                                                                                                                                                       |
| Order No.            | 930 317-800                                                                                                                                                                                                                                                                                              |
| System               | 2 mm system                                                                                                                                                                                                                                                                                              |
| Clamping range       | 4 mm                                                                                                                                                                                                                                                                                                     |
| Housing Color        | black                                                                                                                                                                                                                                                                                                    |
| Other standard types | red color,<br>order no. 930 317-801                                                                                                                                                                                                                                                                      |
| Drawing              |                                                                                                                                                                                                                                                                                                          |