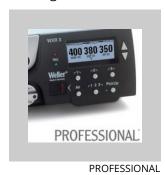

# **WXD 2010**

2-Channel Solder- and Desoldering Station, 200 W (255 W)

Product no.: T0053428699N

## Benefits

- Desoldering station, 2 channels digital and electronically controlled with desoldering iron WXDP 120
- Soldering- and desoldering tools with intelligent WX technology
- Connection to external compressed air supply required
- Energy effective: automatic stand-by mode for tools
- Patented, ESD safe glass display. Simple and fast setting of soldering parameter.