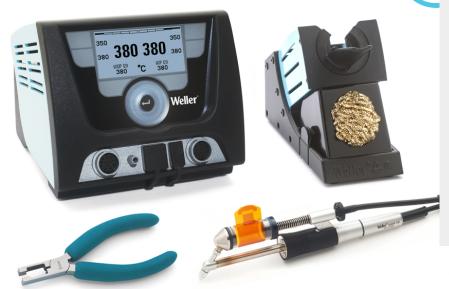

# **WXD 2010**

2-Channel Solder- and Desoldering Station, 200 W (255 W)

Product no.: T0053428699N

## Benefits

- Desoldering station, 2 channels digital and electronically controlled with desoldering iron WXDP 120
- Soldering- and desoldering tools with intelligent WX technology
- Connection to external compressed air supply required
- Energy effective: automatic stand-by mode for tools
- Patented, ESD safe glass display. Simple and fast setting of soldering parameter.

### For this purpose, we recommend:

Solder fume extractors

Soldering irons

Cleaning

Pre-heating plates

| Dimensions L x W x H (mm)              | 174 x 154 x 135                          |
|----------------------------------------|------------------------------------------|
| Dimensions L x W x H (inches)          | 6,69 x 5,94 x 5,12                       |
| Weight (approx.) in kg                 | 3.2                                      |
| Voltage                                | 230 V, 50 Hz                             |
| Power                                  | 200 W (255 W)                            |
| Channels                               | 2                                        |
| Temperature range (depends on tool) °C | 50 - 550                                 |
| Temperature range (depends on tool) °F | 150 – 999                                |
| Temperature accuracy °C                | ±9                                       |
| Temperature accuracy °F                | ±17                                      |
| Temperature stability °C               | ±2                                       |
| Temperature stability °F               | ±4                                       |
| Equipotential bonding socket           | Via 3, 5 mm pawl socket on back of unit. |
| Display                                | 255 x 128 dots / Backlighting            |
| Air consumption l/min                  | 35                                       |
| Operating pressure in bar/psi          | 4,0 - 6,0 / 58 - 87                      |
| Capacity l/min                         |                                          |
| Vacuum                                 | 55 kPA (8 psi)                           |
|                                        |                                          |