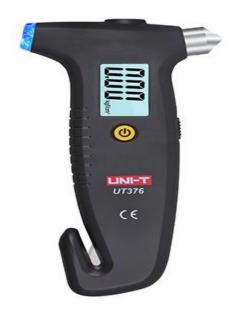

## UT376 Tire Guague

UT376 is a portable digital tire guague providing 4 kinds of pressure unit conversions, which can satisfy usage habits of different users. It also can provide emergency facilities for car owners such as flash light, safety hammer and seat belt cutter etc.