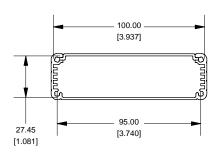

## EXTRUSION DESIGNED FOR 100MM WIDE PC BOARD

Enclosures can be Factory Modified ( Milling, Drilling, Printing etc. ) Solid models of this enclosure available in STEP or IGES. Contact Factory mjm@hammondmfg.com