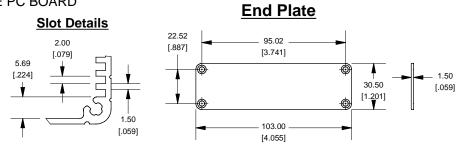

## EXTRUSION DESIGNED FOR 100MM WIDE PC BOARD

Enclosures can be Factory Modified ( Milling, Drilling, Printing etc. ) Solid models of this enclosure available in STEP or IGES. Contact Factory mjm@hammondmfg.com

|                        |           | NOTE        |                         |                |
|------------------------|-----------|-------------|-------------------------|----------------|
|                        |           |             | tic bezels, end panels, | <del>#</del> 6 |
| Taptight screws and se | elf adhes | sive rubber | r feet.                 |                |
| Box made from Extrud   | ed Alum   | ninum 6060  | 3.                      |                |
| Rezels made with noly  | carbona   | ate.        |                         |                |