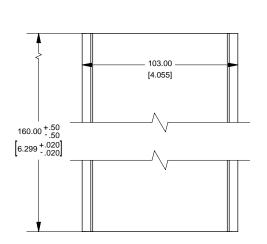

## EXTRUSION DESIGNED FOR 100MM WIDE PC BOARD

Enclosures can be Factory Modified ( Milling, Drilling, Printing etc. ) Solid models of this enclosure available in STEP or IGES. Contact Factory mjm@hammondmfg.com