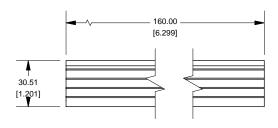

## EXTRUSION DESIGNED FOR 100MM WIDE PC BOARD

Enclosures can be Factory Modified ( Milling, Drilling, Printing etc. ) Solid models of this enclosure available in STEP or IGES. Contact Factory mjm@hammondmfg.com