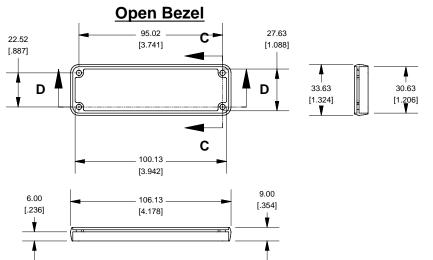

## EXTRUSION DESIGNED FOR 100MM WIDE PC BOARD

Enclosures can be Factory Modified ( Milling, Drilling, Printing etc. ) Solid models of this enclosure available in STEP or IGES. Contact Factory mjm@hammondmfg.com

|                        |           | NOTE        |                         |                |
|------------------------|-----------|-------------|-------------------------|----------------|
|                        |           |             | tic bezels, end panels, | <del>#</del> 6 |
| Taptight screws and se | elf adhes | sive rubber | r feet.                 |                |
| Box made from Extrud   | ed Alum   | ninum 6060  | 3.                      |                |
| Rezels made with noly  | carbona   | ate.        |                         |                |