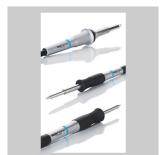

## **Benefits**

- Power unit, 1 channel with soldering iron WSP 80 Robust and safety rest WSR 201
- WSP 80 Robust soldering iron for all standard applications, robust version
- > Lock function

### For this purpose, we recommend:

Soldering irons

Cleaning

Pre-heating plates

| B: : :                                 | 440 420 404                               |
|----------------------------------------|-------------------------------------------|
| Dimensions L x W x H (mm)              | 149 x 138 x 101                           |
| Dimensions L x W x H (inches)          | 5.87 x 5.43 x 3.98                        |
| Weight (approx.) in kg                 | 1.9                                       |
| Voltage                                | 230 V, 50/60 Hz                           |
| Power                                  | 90 W (95 W)                               |
| Channels                               | 1                                         |
| Temperature range (depends on tool) °C | 50 - 450                                  |
| Temperature range (depends on tool) °F | 150 - 850                                 |
| Temperature accuracy °C                | ±9                                        |
| Temperature accuracy °F                | ±17                                       |
| Temperature stability °C               | ±2                                        |
| Temperature stability °F               | ±4                                        |
| Equipotential bonding socket           | Via 3,5 mm pawl socket on front of device |
| Display                                | Backlit LCD                               |
| Air consumption l/min                  |                                           |
| Operating pressure in bar/psi          |                                           |
| Capacity l/min                         |                                           |
| Vacuum                                 |                                           |