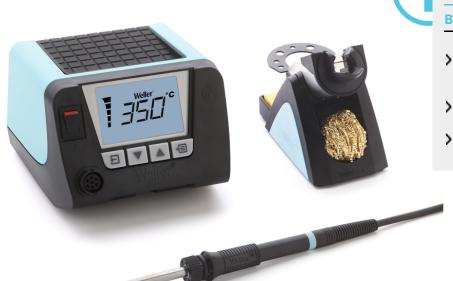

# WT 1014

1-Channel Soldering Station digital 90 W (95 W) Product no.: T0053442699N

## **Benefits**

- Power unit, 1 channel with soldering iron WSP 80 Robust and safety rest WSR 201
- WSP 80 Robust soldering iron for all standard applications, robust version
- > Lock function

### For this purpose, we recommend:

Soldering irons

Cleaning

Pre-heating plates

| B: : :                                 | 440 420 404                               |
|----------------------------------------|-------------------------------------------|
| Dimensions L x W x H (mm)              | 149 x 138 x 101                           |
| Dimensions L x W x H (inches)          | 5.87 x 5.43 x 3.98                        |
| Weight (approx.) in kg                 | 1.9                                       |
| Voltage                                | 230 V, 50/60 Hz                           |
| Power                                  | 90 W (95 W)                               |
| Channels                               | 1                                         |
| Temperature range (depends on tool) °C | 50 - 450                                  |
| Temperature range (depends on tool) °F | 150 - 850                                 |
| Temperature accuracy °C                | ±9                                        |
| Temperature accuracy °F                | ±17                                       |
| Temperature stability °C               | ±2                                        |
| Temperature stability °F               | ±4                                        |
| Equipotential bonding socket           | Via 3,5 mm pawl socket on front of device |
| Display                                | Backlit LCD                               |
| Air consumption l/min                  |                                           |
| Operating pressure in bar/psi          |                                           |
| Capacity l/min                         |                                           |
| Vacuum                                 |                                           |