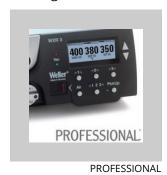

# WT 1014

1-Channel Soldering Station digital 90 W (95 W) Product no.: T0053442699N

## **Benefits**

- Power unit, 1 channel with soldering iron WSP 80 Robust and safety rest WSR 201
- WSP 80 Robust soldering iron for all standard applications, robust version
- > Lock function

### For this purpose, we recommend:

Soldering irons

Cleaning

Pre-heating plates

| B: : :                                 | 440 420 404                               |
|----------------------------------------|-------------------------------------------|
| Dimensions L x W x H (mm)              | 149 x 138 x 101                           |
| Dimensions L x W x H (inches)          | 5.87 x 5.43 x 3.98                        |
| Weight (approx.) in kg                 | 1.9                                       |
| Voltage                                | 230 V, 50/60 Hz                           |
| Power                                  | 90 W (95 W)                               |
| Channels                               | 1                                         |
| Temperature range (depends on tool) °C | 50 - 450                                  |
| Temperature range (depends on tool) °F | 150 - 850                                 |
| Temperature accuracy °C                | ±9                                        |
| Temperature accuracy °F                | ±17                                       |
| Temperature stability °C               | ±2                                        |
| Temperature stability °F               | ±4                                        |
| Equipotential bonding socket           | Via 3,5 mm pawl socket on front of device |
| Display                                | Backlit LCD                               |
| Air consumption l/min                  |                                           |
| Operating pressure in bar/psi          |                                           |
| Capacity l/min                         |                                           |
| Vacuum                                 |                                           |