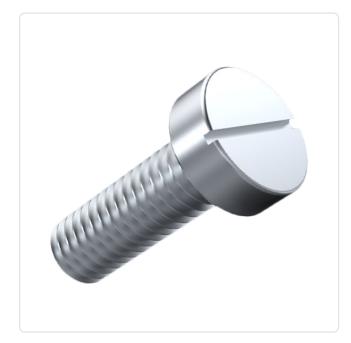

## Cheese Head Screw ISO1207 M2.5x6 Galvanized Steel 4.8 Slotted

Article-No.: 001.14.221

DIN/ISO: DIN84 / ISO1207

Drive Type: Slotted

Finish: Galvanized, Blue, 5 µm, A2K

Head Diameter [mm]: 4.5 Head Height [mm]: 1.6

Head Shape: Cheese Head

Length [mm]: 6

Material: Steel 4.8
Material Group: Stahl
Thread Size: M2.5
Weight: 0.31q

Conformities:

Image may be similar

You can find all information on the web on our article detail page