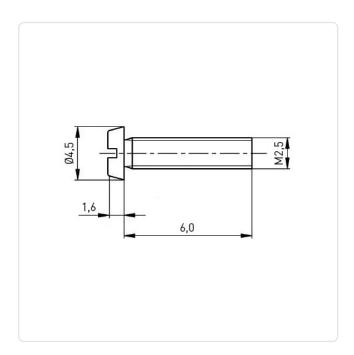

## Cheese Head Screw ISO1207 M2.5x6 Galvanized Steel 4.8 Slotted

Article-No.: 001.14.221

DIN/ISO: DIN84 / ISO1207

Drive Type: Slotted

Finish: Galvanized, Blue, 5 µm, A2K

Head Diameter [mm]: 4.5 Head Height [mm]: 1.6

Head Shape: Cheese Head

Length [mm]: 6

Material: Steel 4.8
Material Group: Stahl
Thread Size: M2.5
Weight: 0.31q

Conformities:

Image may be similar

You can find all information on the web on our article detail page