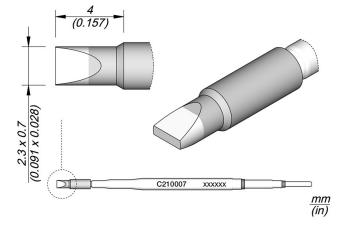

## C210007 Chisel Cartridge 2.3 x 0.7

C210 cartridges are appropriate for precision soldering jobs with medium power requirements.

Due to the size, these cartridges are perfect to work with SMD, under a microscope, or with conventional components.