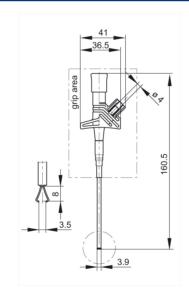

## KLEPS 2600 rot/red

Industrial Connectors:Measuring and Testing Equipment:Clamp-type test probes:4 mm safety system

| Description          | Safety clamp-type test probe with rotating grip jaws and flexible shaft. Wires and pins with up to a maximum diameter of 4 mm can be clamped thanks to the special form of the grip jaws.4 mm diameter brass socket connection. |
|----------------------|---------------------------------------------------------------------------------------------------------------------------------------------------------------------------------------------------------------------------------|
| Type                 | KLEPS 2600 rot/red                                                                                                                                                                                                              |
| Order No.            | 972 306-101                                                                                                                                                                                                                     |
| System               | 4 mm safety system                                                                                                                                                                                                              |
| Clamping range       | 4 mm                                                                                                                                                                                                                            |
| Clamp type           | rotating grip jaws                                                                                                                                                                                                              |
| Housing Color        | red                                                                                                                                                                                                                             |
| Other standard types | black color,<br>Order-No. 972 306-100                                                                                                                                                                                           |