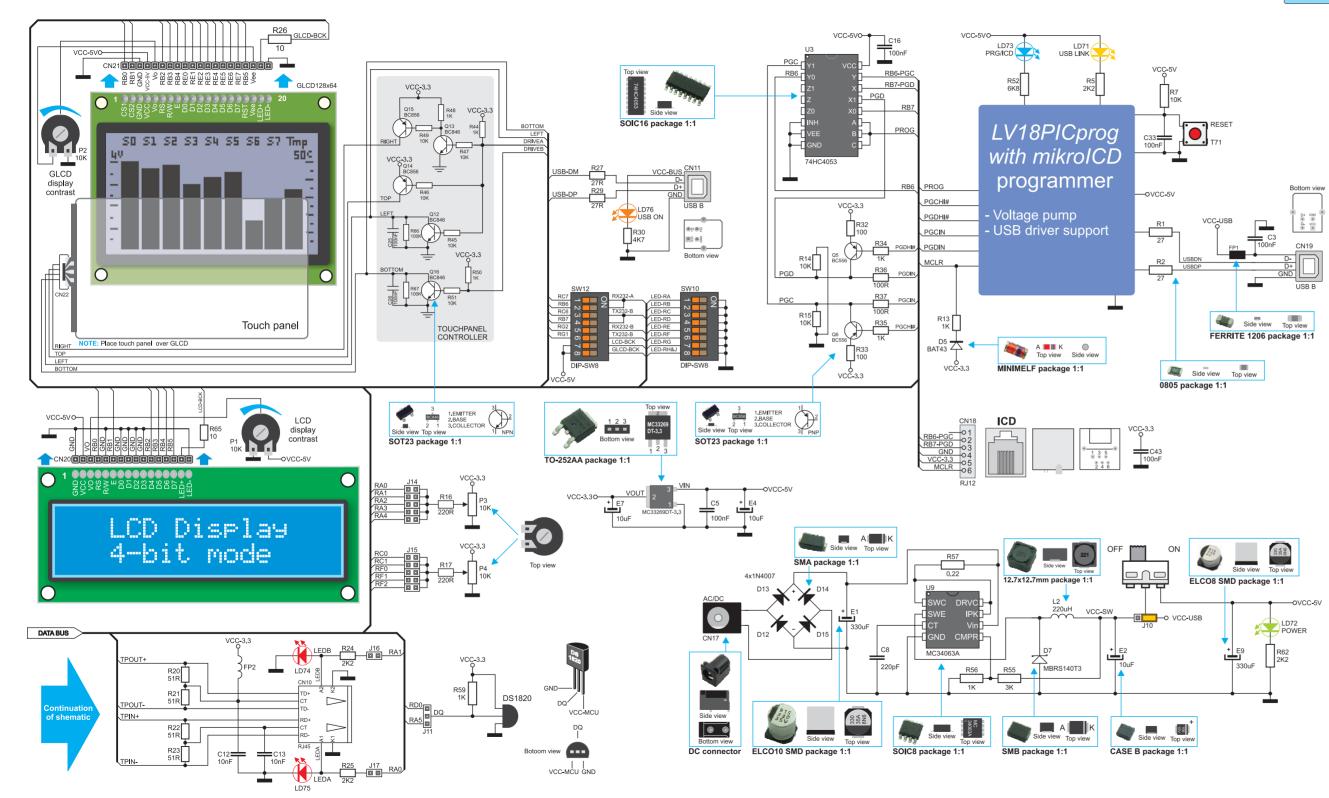

## LV18F v6

**Electrical schematic** 

This document provides a complete electrical schematic of the BIGPIC6 development system. Such device has been designed carefully and due attention has been paid to choosing components thereof. This is why the most important parts of the system are manufactured in SMD (Surface Mounting Device) technology. Besides, the components are mounted by machines of the last generation using lead-free alloy for soldering. What we have now as a result is a high quality and reliable product that meets the world's highest standards being applied in electronics industry and environmental protection.