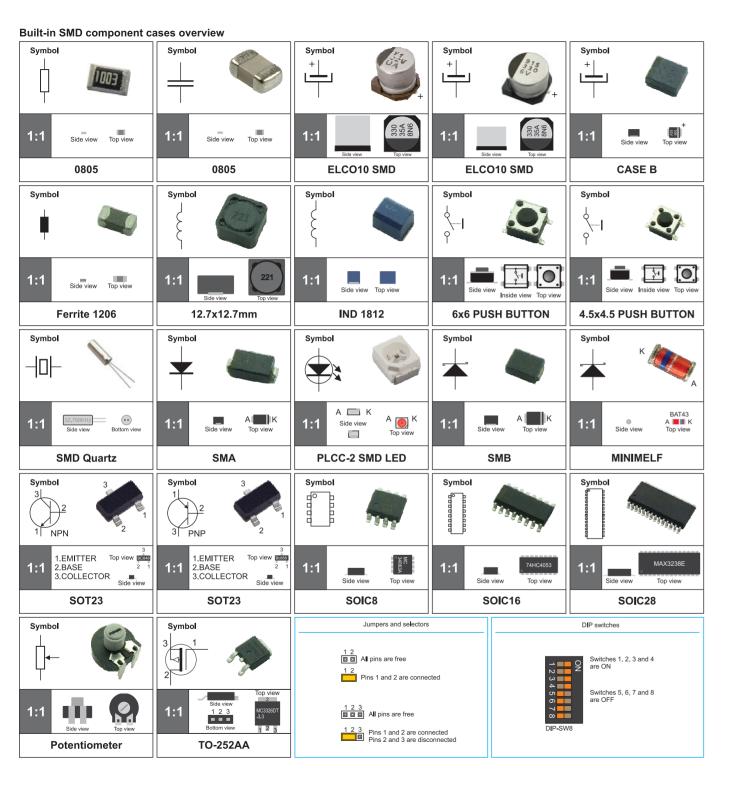

## LV18F v6

**Electrical schematic** 

This document provides a complete electrical schematic of the BIGPIC6 development system. Such device has been designed carefully and due attention has been paid to choosing components thereof. This is why the most important parts of the system are manufactured in SMD (Surface Mounting Device) technology. Besides, the components are mounted by machines of the last generation using lead-free alloy for soldering. What we have now as a result is a high quality and reliable product that meets the world's highest standards being applied in electronics industry and environmental protection.