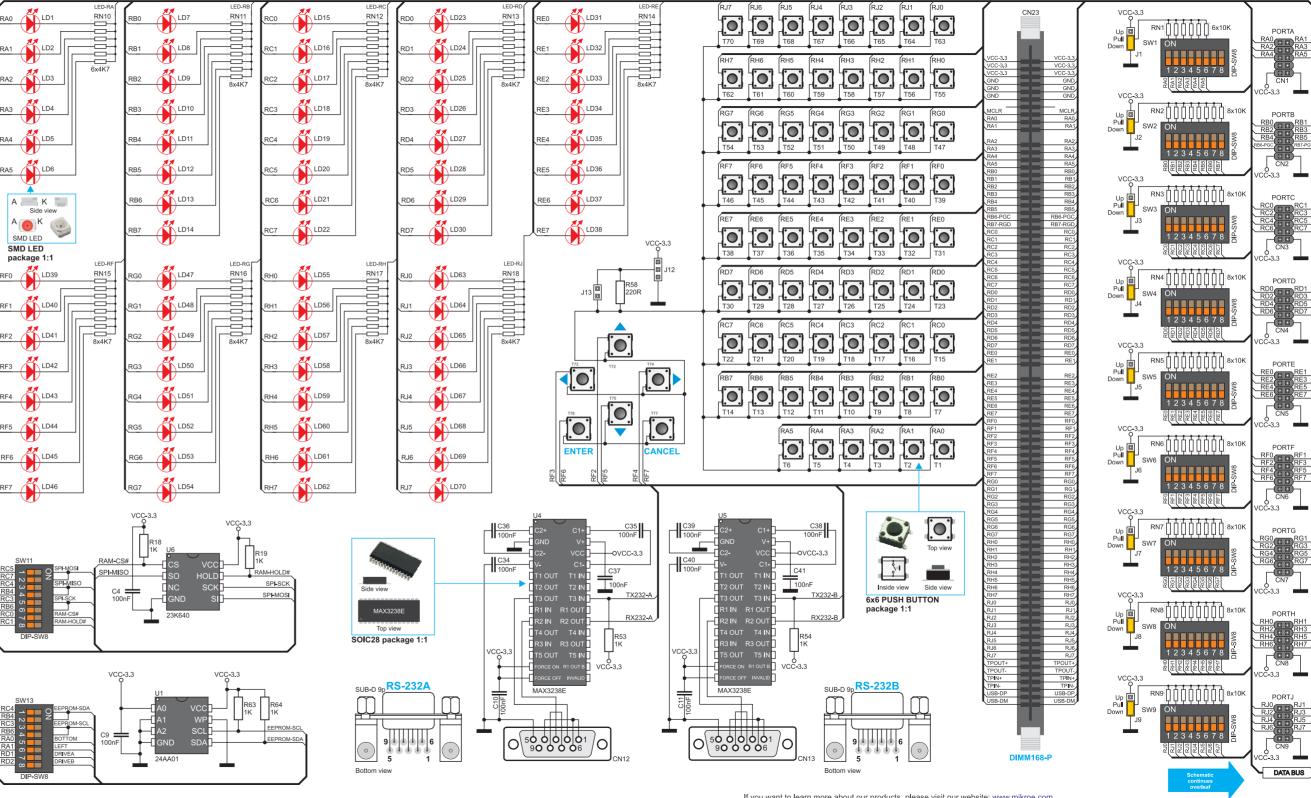

## LV18F v6

**Electrical schematic** 

This document provides a complete electrical schematic of the BIGPIC6 development system. Such device has been designed carefully and due attention has been paid to choosing components thereof. This is why the most important parts of the system are manufactured in SMD (Surface Mounting Device) technology. Besides, the components are mounted by machines of the last generation using lead-free alloy for soldering. What we have now as a result is a high quality and reliable product that meets the world's highest standards being applied in electronics industry and environmental protection.