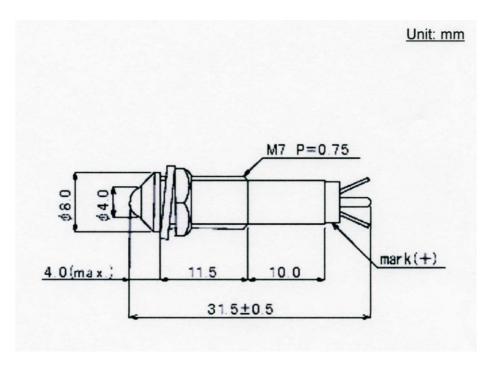

Thread: Ø7.00mm x L 11.5mm

Pitch = 0.75mm

Mounting Hole: Ø7.2mm

(Recommended)

This is a publication by Conrad Electronic SE, Klaus-Conrad-Str. 1, D-92240 Hirschau (www.conrad.com).

All rights including translation reserved. Reproduction by any method, e.g. photocopy, microfilming, or the capture in electronic data processing systems require the prior written approval by the editor. Reprinting, also in part, is prohibited. This publication represents the technical status at the time of printing.