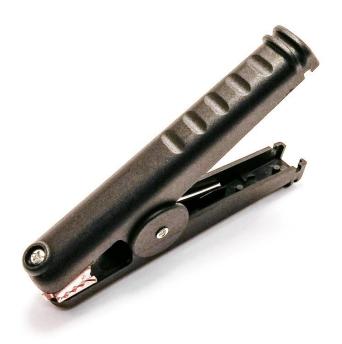

## BU-102BK-@

(Large Insulated Kelvin Battery Clip)

- The BU-102BK is a large Kelvin battery clip (jaws electrically isolated).
- Overall length 6.5" (165mm), overall width 1.2" (30mm), overall height 4.4" (112mm), maximum jaw spread = 1.6" (41mm)
- Connects to wire up to 0 AWG via solder lug connection.

Material: Jaws Solid copper

Bus Solid copper Lug Solid copper

Handles Glass-filled nylon

Rating: Current 300 Amps

Color: The "@" in the model number indicates insulator color.

Available colors: -0 Black, -2 Red